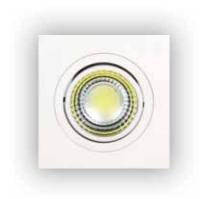

# **LED DOWNLIGHT**

## **Photometric Diagram**

Product&Family Code:

| Technical Data                                  |                            |
|-------------------------------------------------|----------------------------|
| Voltage (V)                                     | 220-240V                   |
| Product Wattage (W)                             | 5                          |
| Equivalence with incandescent lamp              | 40                         |
| Colour Render Index (Ra)                        | >Ra80                      |
| Colour Temperature (K)                          | 2700K / 6400K              |
| Materials                                       | Aluminium Die Casting Body |
| Protection Class                                | II                         |
| Dimmable                                        | No                         |
| EEI                                             | A to A <sup>++</sup>       |
| Warm-up time up to 60 %of the full light output | Instant Full Light         |
| Luminous Flux (Im)                              | 368                        |
| Luminous Efficacy (Im/W)                        | 73                         |
| Rated Life (hrs)                                | 40.000                     |
| IP Rating                                       | 20                         |
| Power Factor                                    | >0.5                       |
| Beam Angle                                      | 87°                        |
| Starting Time                                   | <0.2s                      |
| Number of ON-OFF cycling                        | x25.000                    |