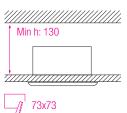

# **Technical Drawing**

## **Photometric Diagram**

Product&Family Code:

| Technical Data                                  |                            |
|-------------------------------------------------|----------------------------|
| Voltage (V)                                     | 220-240V                   |
| Product Wattage (W)                             | 5                          |
| Equivalence with incandescent lamp              | 40                         |
| Colour Render Index (Ra)                        | >Ra80                      |
| Colour Temperature (K)                          | 2700K / 6400K              |
| Materials                                       | Aluminium Die Casting Body |
| Protection Class                                | II                         |
| Dimmable                                        | No                         |
| EEI                                             | A to A <sup>++</sup>       |
| Warm-up time up to 60 %of the full light output | Instant Full Light         |
| Luminous Flux (Im)                              | 368                        |
| Luminous Efficacy (Im/W)                        | 73                         |
| Rated Life (hrs)                                | 40.000                     |
| IP Rating                                       | 20                         |
| Power Factor                                    | >0.5                       |
| Beam Angle                                      | 87°                        |
| Starting Time                                   | <0.2s                      |
| Number of ON-OFF cycling                        | x25.000                    |