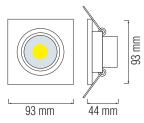

# **LED DOWNLIGHT**







# **Technical Drawing**





## **Photometric Diagram**



Product&Family Code:





| Technical Data                                  |                            |
|-------------------------------------------------|----------------------------|
| Voltage (V)                                     | 220-240V                   |
| Product Wattage (W)                             | 5                          |
| Equivalence with incandescent lamp              | 40                         |
| Colour Render Index (Ra)                        | >Ra80                      |
| Colour Temperature (K)                          | 2700K / 6400K              |
| Materials                                       | Aluminium Die Casting Body |
| Protection Class                                | II                         |
| Dimmable