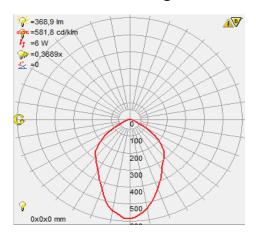

## **Photometric Diagram**

Product&Family Code:

| Technical Data                                  |                            |
|-------------------------------------------------|----------------------------|
| Voltage (V)                                     | 220-240V                   |
| Product Wattage (W)                             | 5                          |
| Equivalence with incandescent lamp              | 40                         |
| Colour Render Index (Ra)                        | >Ra80                      |
| Colour Temperature (K)                          | 2700K / 6400K              |
| Materials                                       | Aluminium Die Casting Body |
| Protection Class                                | II                         |
| Dimmable                                        | No                         |
| EEI                                             | A to A <sup>++</sup>       |
| Warm-up time up to 60 %of the full light output | Instant Full Light         |
| Luminous Flux (Im)                              | 368                        |
| Luminous Efficacy (Im/W)                        | 73                         |
| Rated Life (hrs)                                | 40.000                     |
| IP Rating                                       | 20                         |
| Power Factor                                    | >0.5                       |
| Beam Angle                                      | 87°                        |
| Starting Time                                   | <0.2s                      |
| Number of ON-OFF cycling                        | x25.000                    |