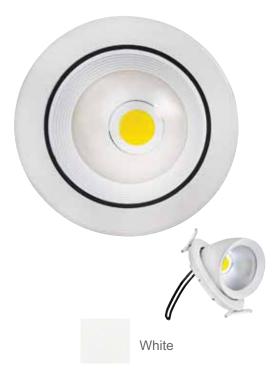

# **LED DOWNLIGHT**

## Product&Family Code:

| Technical Data                                  |                            |
|-------------------------------------------------|----------------------------|
| Voltage (V)                                     | 220-240V                   |
| Product Wattage (W)                             | 30                         |
| Equivalence with incandescent lamp              | 240                        |
| Colour Render Index (Ra)                        | >Ra80                      |
| Colour Temperature (K)                          | 6500K                      |
| Materials                                       | Aluminium Die Casting Body |
| Protection Class                                | II                         |
| Dimmable                                        | No                         |
| EEI                                             | A to A <sup>++</sup>       |
| Warm-up time up to 60 %of the full light output | Instant Full Light         |
| Luminous Flux (lm)                              | 1166                       |
| Luminous Efficacy (lm/W)                        | 58                         |
| Rated Life (hrs)                                | 40.000                     |
| IP Rating                                       | 20                         |
| Power Factor                                    | >0.9                       |
| Beam Angle                                      | 90°                        |
| Starting Time                                   | <0.2s                      |
| Number of ON-OFF cycling                        | x25.000                    |