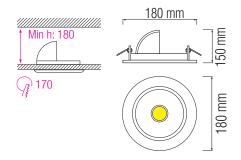

# **LED DOWNLIGHT**



### **Technical Drawing**



## Product&Family Code:





| Technical Data                                  |                            |
|-------------------------------------------------|----------------------------|
| Voltage (V)                                     | 220-240V                   |
| Product Wattage (W)                             | 30                         |
| Equivalence with incandescent lamp              | 240                        |
| Colour Render Index (Ra)                        | >Ra80                      |
| Colour Temperature (K)                          | 6500K                      |
| Materials                                       | Aluminium Die Casting Body |
| Protection Class                                | II                         |
| Dimmable