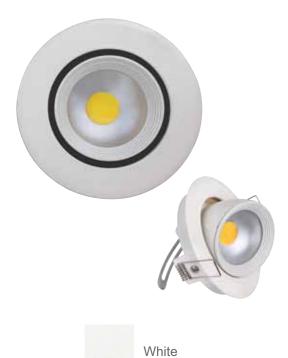

### **Photometric Diagram**

Product&Family Code:

| Technical Data                                  |                            |
|-------------------------------------------------|----------------------------|
| Voltage (V)                                     | 220-240V                   |
| Product Wattage (W)                             | 8                          |
| Equivalence with incandescent lamp              | 64                         |
| Colour Render Index (Ra)                        | >Ra80                      |
| Colour Temperature (K)                          | 6500K                      |
| Materials                                       | Aluminium Die Casting Body |
| Protection Class                                | II                         |
| Dimmable                                        | No                         |
| EEI                                             | A to A <sup>++</sup>       |
| Warm-up time up to 60 %of the full light output | Instant Full Light         |
| Luminous Flux (Im)                              | 444                        |
| Luminous Efficacy (Im/W)                        | 55                         |
| Rated Life (hrs)                                | 40.000                     |
| IP Rating                                       | 20                         |
| Power Factor                                    | >0.9                       |
| Beam Angle                                      | 90°                        |
| Starting Time                                   | <0.2s                      |
| Number of ON-OFF cycling                        | x25.000                    |