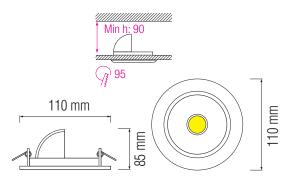

# **LED DOWNLIGHT**



## **Technical Drawing**



### **Photometric Diagram**



Product&Family Code:





| Technical Data                                  |                            |
|-------------------------------------------------|----------------------------|
| Voltage (V)                                     | 220-240V                   |
| Product Wattage (W)                             | 8                          |
| Equivalence with incandescent lamp              | 64                         |
| Colour Render Index (Ra)                        | >Ra80                      |
| Colour Temperature (K)                          | 6500K                      |
| Materials                                       | Aluminium Die Casting Body |
| Protection Class                                | II                         |
| Dimmable