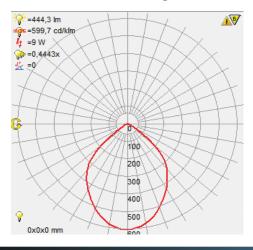

### **Photometric Diagram**

Product&Family Code:

| Technical Data                                  |                            |
|-------------------------------------------------|----------------------------|
| Voltage (V)                                     | 220-240V                   |
| Product Wattage (W)                             | 8                          |
| Equivalence with incandescent lamp              | 64                         |
| Colour Render Index (Ra)                        | >Ra80                      |
| Colour Temperature (K)                          | 6500K                      |
| Materials                                       | Aluminium Die Casting Body |
| Protection Class                                | II                         |
| Dimmable                                        | No                         |
| EEI                                             | A to A <sup>++</sup>       |
| Warm-up time up to 60 %of the full light output | Instant Full Light         |
| Luminous Flux (Im)                              | 444                        |
| Luminous Efficacy (Im/W)                        | 55                         |
| Rated Life (hrs)                                | 40.000                     |
| IP Rating                                       | 20                         |
| Power Factor                                    | >0.9                       |
| Beam Angle                                      | 90°                        |
| Starting Time                                   | <0.2s                      |
| Number of ON-OFF cycling                        | x25.000                    |