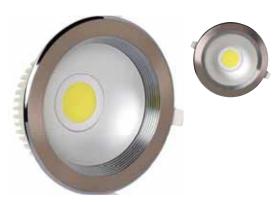

## LED DOWNLIGHT

Product&Family Code:

016 019 0020

## **Technical Data** Voltage (V) 220-240V Product Wattage (W) 20 Equivalence with incandescent 160 lamp Colour Render Index (Ra) >Ra80 Colour Temperature (K) 4200K Aluminium Die Casting Body Materials **Protection Class** Ш Dimmable No to A++ EEI Warm-up time up to 60 %of Instant Full Light the full light output 1315 Luminous Flux (lm) Luminous Efficacy (Im/W) 66 Rated Life (hrs) 40.000 20 IP Rating Power Factor >0.9 Beam Angle 120° Starting Time <0.2s Number of ON-OFF cycling x25.000

## **Applications**

Airport, Bathroom, Bedroom, Car Park, Cinema, Gallery, Hospital, Hotel, Kitchen, Museum etc.

**Photometric Diagram** 

e beam angle(50%):116.7(DEG) C90 Plane beam angle(50%):116.1(DEG

- High Lumen and CRI, Good quality & Constant Current driver.
- High heat dissipation, low carbon and environmental protection.
- Innovative design of assembly structure.
- Extremly Long Life.