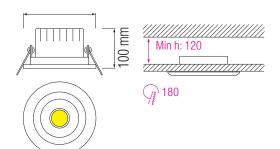

## **Technical Drawing**

## **Technical Data** Voltage (V) 220-240V Product Wattage (W) 20 Equivalence with incandescent 160 lamp Colour Render Index (Ra) >Ra80 Colour Temperature (K) 4200K Aluminium Die Casting Body Materials **Protection Class** Ш Dimmable No to A++ EEI Warm-up time up to 60 %of Instant Full Light the full light output 1315 Luminous Flux (lm) Luminous Efficacy (Im/W) 66 Rated Life (hrs) 40.000 20 IP Rating Power Factor >0.9 Beam Angle 120° Starting Time <0.2s Number of ON-OFF cycling x25.000