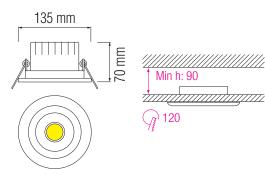

## **Photometric Diagram**

 Image: C0 Plane beam angle(50%)
 Image: C00 Plane beam angle(50%)

 C0 Plane beam angle(50%);116.7(DEG)
 C30 Plane beam angle(50%);116.1(DEG)

Product&Family Code:

016 019 0008

| Technical Data                |                            |
|-------------------------------|----------------------------|
| Voltage (V)                   | 220-240V                   |
| Product Wattage (W)           | 8                          |
| Equivalence with incandescent | 64                         |
| lamp                          |                            |
| Colour Render Index (Ra)      | >Ra80                      |
| Colour Temperature (K)        | 4200K                      |
| Materials                     | Aluminium Die Casting Body |
| Protection Class              | П                          |
| Dimmable                      | No                         |
| EEI                           | A to A <sup>++</sup>       |
| Warm-up time up to 60 %of     | Instant Full Light         |
| the full light output         |                            |
| Luminous Flux (Im)            | 354                        |
| Luminous Efficacy (Im/W)      | 44                         |
| Rated Life (hrs)              | 40.000                     |
| IP Rating                     | 20                         |
| Power Factor                  | >0.9                       |
| Beam Angle                    | 120°                       |
| Starting Time                 | <0.2s                      |
| Number of ON-OFF cycling      | x25.000                    |