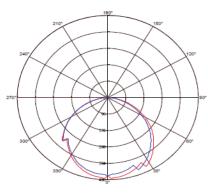

## **Photometric Diagram**

 Image: C0 Plane beam angle(50%)
 Image: C00 Plane beam angle(50%)

 C0 Plane beam angle(50%);116.7(DEG)
 C30 Plane beam angle(50%);116.1(DEG)

Product&Family Code:

016 019 0008

| Technical Data                |                            |
|-------------------------------|----------------------------|
| Voltage (V)                   | 220-240V                   |
| Product Wattage (W)           | 8                          |
| Equivalence with incandescent | 64                         |
| lamp                          |                            |
| Colour Render Index (Ra)      | >Ra80                      |
| Colour Temperature (K)        | 4200K                      |
| Materials                     | Aluminium Die Casting Body |
| Protection Class              | П                          |
| Dimmable                      | No                         |
| EEI                           | A to A <sup>++</sup>       |
| Warm-up time up to 60 %of     | Instant Full Light         |
| the full light output         |                            |
| Luminous Flux (Im)            | 354                        |
| Luminous Efficacy (Im/W)      | 44                         |
| Rated Life (hrs)              | 40.000                     |
| IP Rating                     | 20                         |
| Power Factor                  | >0.9                       |
| Beam Angle                    | 120°                       |
| Starting Time                 | <0.2s                      |
| Number of ON-OFF cycling      | x25.000                    |