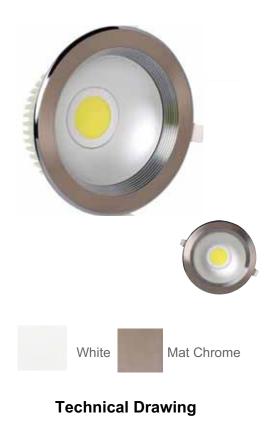

## LED DOWNLIGHT





## **Photometric Diagram**



 Image: C0 Plane beam angle(50%)
 Image: C00 Plane beam angle(50%)

 C0 Plane beam angle(50%);116.7(DEG)
 C30 Plane beam angle(50%);116.1(DEG)

Product&Family Code:

016 019 0008



| Technical Data                |                            |
|-------------------------------|----------------------------|
| Voltage (V)                   | 220-240V                   |
| Product Wattage (W)           | 8                          |
| Equivalence with incandescent | 64                         |
| lamp                          |                            |
| Colour Render Index (Ra)      | >Ra80                      |
| Colour Temperature (K)        | 4200K                      |
| Materials                     | Aluminium Die Casting Body |
| Protection Clas