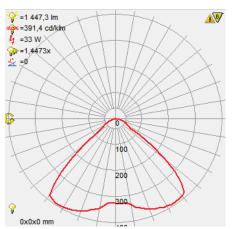

### **Photometric Diagram**

Product&Family Code:

016 018 0030

| Technical Data                |                      |
|-------------------------------|----------------------|
| Voltage (V)                   | 220-240V             |
| Product Wattage (W)           | 30                   |
| Equivalence with incandescent | 240                  |
| lamp                          |                      |
| Colour Render Index (Ra)      | >Ra80                |
| Colour Temperature (K)        | 6500K                |
| Materials                     | Aluminium            |
| Protection Class              | 1                    |
| Dimmable                      | No                   |
| EEI                           | A to A <sup>++</sup> |
| Warm-up time up to 60 %of     | Instant Full Light   |
| the full light output         |                      |
| Luminous Flux (Im)            | 1447                 |
| Luminous Efficacy (Im/W)      | 48                   |
| Rated Life (hrs)              | 40.000               |
| IP Rating                     | 20                   |
| Power Factor                  | >0.9                 |
| Beam Angle                    | 120°                 |
| Starting Time                 | <0.2s                |
| Number of ON-OFF cycling      | x25.000              |