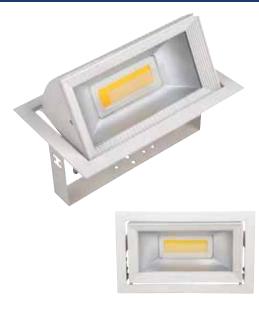

# LED DOWNLIGHT





## **Technical Drawing**



### **Photometric Diagram**



Product&Family Code:

016 018 0030



| Technical Data                |                      |
|-------------------------------|----------------------|
| Voltage (V)                   | 220-240V             |
| Product Wattage (W)           | 30                   |
| Equivalence with incandescent | 240                  |
| lamp                          |                      |
| Colour Render Index (Ra)      | >Ra80                |
| Colour Temperature (K)        | 6500K                |
| Materials                     | Aluminium            |
| Protection Class              | 1                    |
| Dimmable                      | No                   |
| EEI                           | A to A <sup>++</sup> |
| Warm-up time