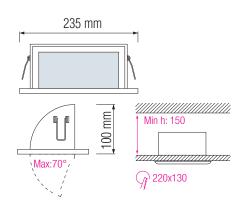

# LED DOWNLIGHT





## **Technical Drawing**



### **Photometric Diagram**



Product&Family Code:

016 018 0030



| Technical Data                |                      |
|-------------------------------|----------------------|
| Voltage (V)                   | 220-240V             |
| Product Wattage (W)           | 30                   |
| Equivalence with incandescent | 240                  |
| lamp                          |                      |
| Colour Render Index (Ra)      | >Ra80                |
| Colour Temperature (K)        | 6500K                |
| Materials                     | Aluminium            |
| Protection Class              | 1                    |
| Dimmable                      | No                   |
| EEI                           | A to A <sup>++</sup> |
| Warm-up time up to 60 %of     | Instant Ful