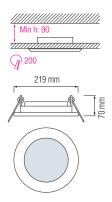

# **LED DOWNLIGHT**



White

Mat Chrome

## **Technical Drawing**



## **Photometric Diagram**



Product&Family Code:

016 017 0025



| Technical Data                                  |                            |
|-------------------------------------------------|----------------------------|
| Voltage (V)                                     | 220-240V                   |
| Product Wattage (W)                             | 25                         |
| Equivalence with incandescent lamp              | 200                        |
| Colour Render Index (Ra)                        | >Ra80                      |
| Colour Temperature (K)                          | 3000K / 6400K              |
| Materials                                       | Aluminium Die Casting Body |
| Protection Class                                | II                         |
|