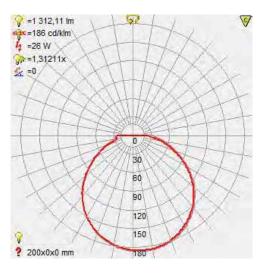

## **Photometric Diagram**

Product&Family Code:

016 017 0025

| Technical Data                                  |                            |
|-------------------------------------------------|----------------------------|
| Voltage (V)                                     | 220-240V                   |
| Product Wattage (W)                             | 25                         |
| Equivalence with incandescent lamp              | 200                        |
| Colour Render Index (Ra)                        | >Ra80                      |
| Colour Temperature (K)                          | 3000K / 6400K              |
| Materials                                       | Aluminium Die Casting Body |
| Protection Class                                | II                         |
| Dimmable                                        | No                         |
| EEI                                             | A to A <sup>++</sup>       |
| Warm-up time up to 60 %of the full light output | Instant Full Light         |
| Luminous Flux (Im)                              | 1312                       |
| Luminous Efficacy (Im/W)                        | 52                         |
| Rated Life (hrs)                                | 30.000                     |
| IP Rating                                       | 20                         |
| Power Factor                                    | >0.5                       |
| Beam Angle                                      | 120°                       |
| Starting Time                                   | <0.2s                      |
| Number of ON-OFF cycling                        | x25.000                    |