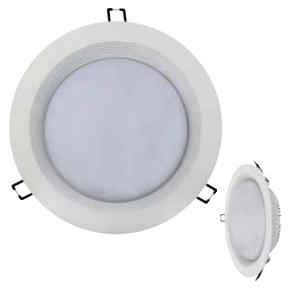

# **LED DOWNLIGHT**



White

Mat Chrome

## **Technical Drawing**



## **Photometric Diagram**



Product&Family Code:

016 017 0025



| Technical Data                                  |                            |
|-------------------------------------------------|----------------------------|
| Voltage (V)                                     | 220-240V                   |
| Product Wattage (W)                             | 25                         |
| Equivalence with incandescent lamp              | 200                        |
| Colour Render Index (Ra)                        | >Ra80                      |
| Colour Temperature (K)                          | 3000K / 6400K              |
| Materials                                       | Aluminium Die Casting Body |
| Protection Class