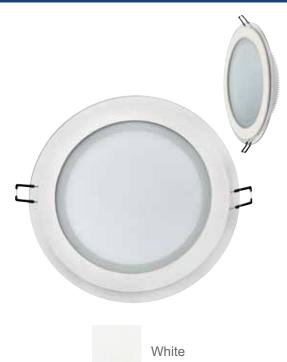

# **LED DOWNLIGHT**

### **Applications**

•Airport, Bathroom, Bedroom, Car Park, Cinema, Gallery, Hospital, Hotel, Kitchen, Museum etc.

#### **Features**

- High Lumen and CRI, Good quality & Constant Current driver.
- High heat dissipation, low carbon and environmental protection.
- SMD LED Lamp Base.
- Aluminum Die Casting Body