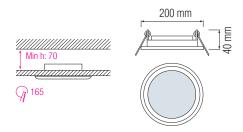

## **Technical Drawing**

#### **Photometric Diagram**

Product&Family Code:

| Technical Data                                  |                            |
|-------------------------------------------------|----------------------------|
| Voltage (V)                                     | 220-240V                   |
| Product Wattage (W)                             | 15                         |
| Equivalence with incandescent lamp              | 144                        |
| Colour Render Index (Ra)                        | >Ra70                      |
| Colour Temperature (K)                          | 3000K / 4200K / 6400K      |
| Materials                                       | Aluminium Die Casting Body |
| Protection Class                                | II                         |
| Dimmable                                        | No                         |
| EEI                                             | A to A <sup>++</sup>       |
| Warm-up time up to 60 %of the full light output | Instant Full Light         |
| Luminous Flux (Im)                              | 1150                       |
| Luminous Efficacy (Im/W)                        | 76                         |
| Rated Life (hrs) (L)                            | 30.000                     |
| IP Rating                                       | 20                         |
| Power Factor                                    | >0.5                       |
| Beam Angle                                      | 120°                       |
| Starting Time                                   | <0.2s                      |
| Number of ON-OFF cycling                        | x25.000                    |