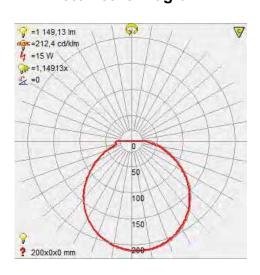

#### **Photometric Diagram**

Product&Family Code:

| Technical Data                                  |                            |
|-------------------------------------------------|----------------------------|
| Voltage (V)                                     | 220-240V                   |
| Product Wattage (W)                             | 15                         |
| Equivalence with incandescent lamp              | 144                        |
| Colour Render Index (Ra)                        | >Ra70                      |
| Colour Temperature (K)                          | 3000K / 4200K / 6400K      |
| Materials                                       | Aluminium Die Casting Body |
| Protection Class                                | II                         |
| Dimmable                                        | No                         |
| EEI                                             | A to A <sup>++</sup>       |
| Warm-up time up to 60 %of the full light output | Instant Full Light         |
| Luminous Flux (Im)                              | 1150                       |
| Luminous Efficacy (Im/W)                        | 76                         |
| Rated Life (hrs) (L)                            | 30.000                     |
| IP Rating                                       | 20                         |
| Power Factor                                    | >0.5                       |
| Beam Angle                                      | 120°                       |
| Starting Time                                   | <0.2s                      |
| Number of ON-OFF cycling                        | x25.000                    |