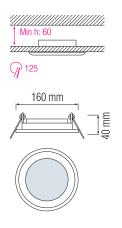

# LED DOWNLIGHT



## **Technical Drawing**



#### **Photometric Diagram**



Product&Family Code:

016 016 0012



| Technical Data                                  |                            |
|-------------------------------------------------|----------------------------|
| Voltage (V)                                     | 220-240V                   |
| Product Wattage (W)                             | 12                         |
| Equivalence with incandescent lamp              | 96                         |
| Colour Render Index (Ra)                        | >Ra70                      |
| Colour Temperature (K)                          | 3000K / 4200K / 6400K      |
| Materials                                       | Aluminium Die Casting Body |
| Protection Class                                | 11                         |