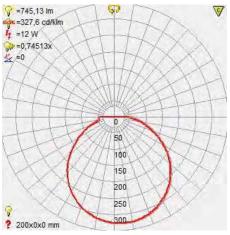

#### **Photometric Diagram**

Product&Family Code:

016 016 0012

| Technical Data                                  |                            |
|-------------------------------------------------|----------------------------|
| Voltage (V)                                     | 220-240V                   |
| Product Wattage (W)                             | 12                         |
| Equivalence with incandescent lamp              | 96                         |
| Colour Render Index (Ra)                        | >Ra70                      |
| Colour Temperature (K)                          | 3000K / 4200K / 6400K      |
| Materials                                       | Aluminium Die Casting Body |
| Protection Class                                | 11                         |
| Dimmable                                        | No                         |
| EEI                                             | A to A <sup>++</sup>       |
| Warm-up time up to 60 %of the full light output | Instant Full Light         |
| Luminous Flux (lm)                              | 744                        |
| Luminous Efficacy (Im/W)                        | 62                         |
| Rated Life (hrs)                                | 30.000                     |
| IP Rating                                       | 20                         |
| Power Factor                                    | >0.5                       |
| Beam Angle                                      | 120°                       |
| Starting Time                                   | <0.2s                      |
| Number of ON-OFF cycling                        | x25.000                    |