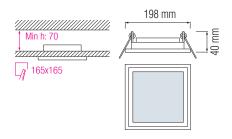

# **LED DOWNLIGHT**







## **Technical Drawing**



### **Photometric Diagram**



Product&Family Code:





| Technical Data                                                        |                            |
|-----------------------------------------------------------------------|----------------------------|
| Voltage (V)                                                           | 220-240V                   |
| Product Wattage (W)                                                   | 15                         |
| Equivalence with incandescent lamp                                    | 144                        |
| Colour Render Index (Ra)                                              | >Ra70                      |
| Colour Temperature (K)                                                | 3000K / 4200K / 6400K      |
| Materials