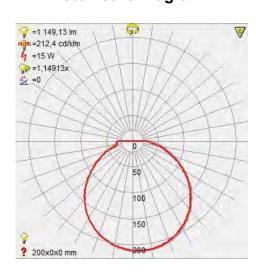

### **Photometric Diagram**

Product&Family Code:

| Technical Data                                                        |                            |
|-----------------------------------------------------------------------|----------------------------|
| Voltage (V)                                                           | 220-240V                   |
| Product Wattage (W)                                                   | 15                         |
| Equivalence with incandescent lamp                                    | 144                        |
| Colour Render Index (Ra)                                              | >Ra70                      |
| Colour Temperature (K)                                                | 3000K / 4200K / 6400K      |
| Materials                                                             | Aluminium Die Casting Body |
| Protection Class                                                      | II                         |
| Dimmable                                                              | No                         |
| EEI                                                                   | A to A <sup>++</sup>       |
| Warm-up time up to 60 %of the full light output                       | Instant Full Light         |
|                                                                       |                            |
| Luminous Flux (Im)                                                    | 1150                       |
| Luminous Flux (lm) Luminous Efficacy (lm/W)                           | 1150<br>76                 |
| ,                                                                     |                            |
| Luminous Efficacy (Im/W)                                              | 76                         |
| Luminous Efficacy (Im/W)  Rated Life (hrs) ①                          | 76<br>30.000               |
| Luminous Efficacy (Im/W)  Rated Life (hrs) (L)  IP Rating             | 76<br>30.000<br>20         |
| Luminous Efficacy (Im/W)  Rated Life (hrs) ①  IP Rating  Power Factor | 76<br>30.000<br>20<br>>0.5 |