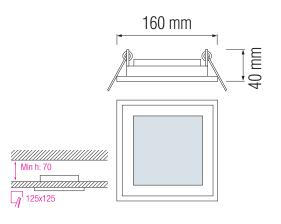

# LED DOWNLIGHT





White

## **Technical Drawing**



### **Photometric Diagram**



Product&Family Code:

016 015 0012

MARIA-12

| Technical Data                                     |                            |
|----------------------------------------------------|----------------------------|
| Voltage (V)                                        | 220-240V                   |
| Product Wattage (W)                                | 12                         |
| Equivalence with incandescent lamp                 | 96                         |
| Colour Render Index (Ra)                           | >Ra70                      |
| Colour Temperature (K)                             | 3000K / 4200K / 6400K      |
| Materials                                          | Aluminium Die Casting Body |
| Protection Class