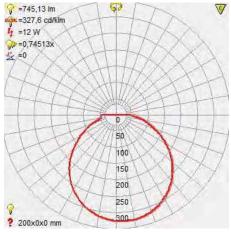

### **Photometric Diagram**

Product&Family Code:

016 015 0012

MARIA-12

| Technical Data                                     |                            |
|----------------------------------------------------|----------------------------|
| Voltage (V)                                        | 220-240V                   |
| Product Wattage (W)                                | 12                         |
| Equivalence with incandescent lamp                 | 96                         |
| Colour Render Index (Ra)                           | >Ra70                      |
| Colour Temperature (K)                             | 3000K / 4200K / 6400K      |
| Materials                                          | Aluminium Die Casting Body |
| Protection Class                                   | II                         |
| Dimmable                                           | No                         |
| EEI                                                | A to A <sup>++</sup>       |
| Warm-up time up to 60 %of<br>the full light output | Instant Full Light         |
| Luminous Flux (Im)                                 | 744                        |
| Luminous Efficacy (Im/W)                           | 62                         |
| Rated Life (hrs) 🕒                                 | 30.000                     |
| IP Rating                                          | 20                         |
| Power Factor                                       | >0.5                       |
| Beam Angle                                         | 120°                       |
| Starting Time                                      | <0.2s                      |
| Number of ON-OFF cycling                           | x25.000                    |