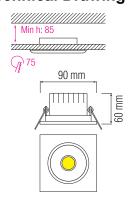

## **Technical Drawing**

### **Photometric Diagram**

Product&Family Code: 016 008 0

| Technical Data                                  |                            |
|-------------------------------------------------|----------------------------|
| Voltage (V)                                     | 220-240V                   |
| Product Wattage (W)                             | 3                          |
| Equivalence with incandescent lamp              | 24                         |
| Colour Render Index (Ra)                        | >Ra70                      |
| Colour Temperature (K)                          | 2700K / 4200K / 6500K      |
| Materials                                       | Aluminium Die Casting Body |
| Protection Class                                | II                         |
| Dimmable                                        | No                         |
| EEI                                             | A to A <sup>++</sup>       |
| Warm-up time up to 60 %of the full light output | Instant Full Light         |
| Luminous Flux (lm)                              | 208 - 230                  |
| Luminous Efficacy (Im/W)                        | 69 - 76                    |
| Rated Life (hrs) (L)                            | 40.000                     |
| IP Rating                                       | 20                         |
| Power Factor                                    | >0.5                       |
| Beam Angle                                      | 87°                        |
| Starting Time                                   | <0.2s                      |
| Number of ON-OFF cycling                        | x25.000                    |