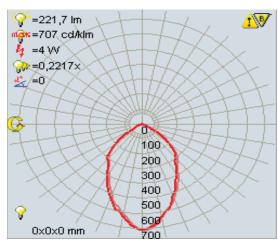

### **Photometric Diagram**

Product&Family Code: 016 008 0

| Technical Data                                  |                            |
|-------------------------------------------------|----------------------------|
| Voltage (V)                                     | 220-240V                   |
| Product Wattage (W)                             | 3                          |
| Equivalence with incandescent lamp              | 24                         |
| Colour Render Index (Ra)                        | >Ra70                      |
| Colour Temperature (K)                          | 2700K / 4200K / 6500K      |
| Materials                                       | Aluminium Die Casting Body |
| Protection Class                                | II                         |
| Dimmable                                        | No                         |
| EEI                                             | A to A <sup>++</sup>       |
| Warm-up time up to 60 %of the full light output | Instant Full Light         |
| Luminous Flux (lm)                              | 208 - 230                  |
| Luminous Efficacy (Im/W)                        | 69 - 76                    |
| Rated Life (hrs) (L)                            | 40.000                     |
| IP Rating                                       | 20                         |
| Power Factor                                    | >0.5                       |
| Beam Angle                                      | 87°                        |
| Starting Time                                   | <0.2s                      |
| Number of ON-OFF cycling                        | x25.000                    |