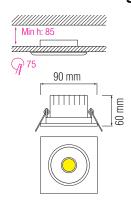

# LED DOWNLIGHT





# **Technical Drawing**



## **Photometric Diagram**



Product&Family Code:

016 007 0005



| Technical Data                                  |                            |
|-------------------------------------------------|----------------------------|
| Voltage (V)                                     | 220-240V                   |
| Product Wattage (W)                             | 5                          |
| Equivalence with incandescent lamp              | 40                         |
| Colour Render Index (Ra)                        | >Ra80                      |
| Colour Temperature (K)                          | 2700K / 4200K / 6500K      |
| Materials                                       | Aluminium Die Casting Body |
| Protection Class                                | II                         |
|