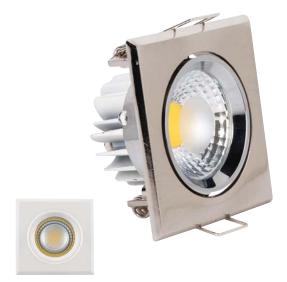

# LED DOWNLIGHT

## **Photometric Diagram**

Product&Family Code:

016 007 0005

| Technical Data                                  |                            |
|-------------------------------------------------|----------------------------|
| Voltage (V)                                     | 220-240V                   |
| Product Wattage (W)                             | 5                          |
| Equivalence with incandescent lamp              | 40                         |
| Colour Render Index (Ra)                        | >Ra80                      |
| Colour Temperature (K)                          | 2700K / 4200K / 6500K      |
| Materials                                       | Aluminium Die Casting Body |
| Protection Class                                | II                         |
| Dimmable                                        | No                         |
| EEI                                             | A to A <sup>++</sup>       |
| Warm-up time up to 60 %of the full light output | Instant Full Light         |
| Luminous Flux (Im)                              | 217 - 354                  |
| Luminous Efficacy (Im/W)                        | 44 - 70                    |
| Rated Life (hrs)                                | 40.000                     |
| IP Rating                                       | 20                         |
| Power Factor                                    | >0.5                       |
| Beam Angle                                      | 87°                        |
| Starting Time                                   | <0.2s                      |
| Number of ON-OFF cycling                        | x25.000                    |