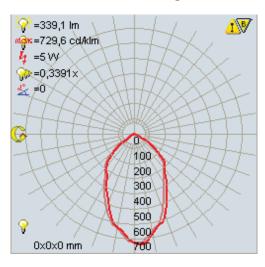

## **Photometric Diagram**

Product&Family Code:

016 007 0005

| Technical Data                                  |                            |
|-------------------------------------------------|----------------------------|
| Voltage (V)                                     | 220-240V                   |
| Product Wattage (W)                             | 5                          |
| Equivalence with incandescent lamp              | 40                         |
| Colour Render Index (Ra)                        | >Ra80                      |
| Colour Temperature (K)                          | 2700K / 4200K / 6500K      |
| Materials                                       | Aluminium Die Casting Body |
| Protection Class                                | II                         |
| Dimmable                                        | No                         |
| EEI                                             | A to A <sup>++</sup>       |
| Warm-up time up to 60 %of the full light output | Instant Full Light         |
| Luminous Flux (Im)                              | 217 - 354                  |
| Luminous Efficacy (Im/W)                        | 44 - 70                    |
| Rated Life (hrs)                                | 40.000                     |
| IP Rating                                       | 20                         |
| Power Factor                                    | >0.5                       |
| Beam Angle                                      | 87°                        |
| Starting Time                                   | <0.2s                      |
| Number of ON-OFF cycling                        | x25.000                    |