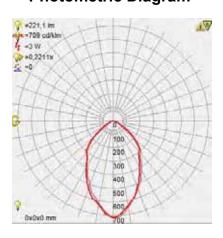

## **Technical Drawing**

Product&Family Code:

| Technical Data                                  |                            |
|-------------------------------------------------|----------------------------|
| Voltage (V)                                     | 220-240V                   |
| Product Wattage (W)                             | 3                          |
| Equivalence with incandescent                   | 24                         |
| lamp                                            |                            |
| Colour Render Index (Ra)                        | >Ra80                      |
| Colour Temperature (K)                          | 2700K - 6500K              |
| Materials                                       | Aluminium Die Casting Body |
| Protection Class                                | II                         |
| Dimmable                                        | No                         |
| EEI                                             | A to A <sup>++</sup>       |
| Warm-up time up to 60 %of the full light output | Instant Full Light         |
| Luminous Flux (Im)                              | 200 - 220                  |
| Luminous Efficacy (Im/W)                        | 66 - 73                    |
| Rated Life (hrs)                                | 40.000                     |
| IP Rating                                       | 20                         |
| Power Factor                                    | >0.5                       |
| Beam Angle                                      | 24°                        |
| Starting Time                                   | <0.2s                      |
| Number of ON-OFF cycling                        | x25.000                    |