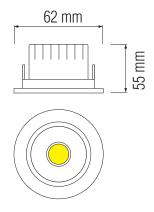

## **Technical Drawing**

Product&Family Code:

| Technical Data                                  |                            |
|-------------------------------------------------|----------------------------|
| Voltage (V)                                     | 220-240V                   |
| Product Wattage (W)                             | 3                          |
| Equivalence with incandescent                   | 24                         |
| lamp                                            |                            |
| Colour Render Index (Ra)                        | >Ra80                      |
| Colour Temperature (K)                          | 2700K - 6500K              |
| Materials                                       | Aluminium Die Casting Body |
| Protection Class                                | II                         |
| Dimmable                                        | No                         |
| EEI                                             | A to A <sup>++</sup>       |
| Warm-up time up to 60 %of the full light output | Instant Full Light         |
| Luminous Flux (Im)                              | 200 - 220                  |
| Luminous Efficacy (Im/W)                        | 66 - 73                    |
| Rated Life (hrs)                                | 40.000                     |
| IP Rating                                       | 20                         |
| Power Factor                                    | >0.5                       |
| Beam Angle                                      | 24°                        |
| Starting Time                                   | <0.2s                      |
| Number of ON-OFF cycling                        | x25.000                    |