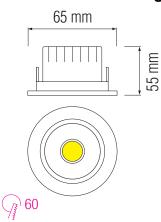

# LED DOWNLIGHT



## **Technical Drawing**



## **Photometric Diagram**



Product&Family Code:

016 005 0003



| Technical Data                                     |                            |
|----------------------------------------------------|----------------------------|
| Voltage (V)                                        | 220-240V                   |
| Product Wattage (W)                                | 3                          |
| Equivalence with incandescent lamp                 | 24                         |
| Colour Render Index (Ra)                           | >Ra80                      |
| Colour Temperature (K)                             | 2700K - 6500K              |
| Materials                                          | Aluminium Die Casting Body |
| Protection Class                                   | II