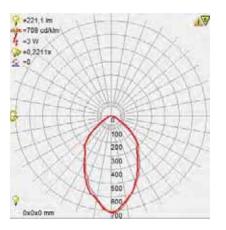

## **Photometric Diagram**

Product&Family Code:

016 005 0003

| Technical Data                                     |                            |
|----------------------------------------------------|----------------------------|
| Voltage (V)                                        | 220-240V                   |
| Product Wattage (W)                                | 3                          |
| Equivalence with incandescent lamp                 | 24                         |
| Colour Render Index (Ra)                           | >Ra80                      |
| Colour Temperature (K)                             | 2700K - 6500K              |
| Materials                                          | Aluminium Die Casting Body |
| Protection Class                                   | II                         |
| Dimmable                                           | No                         |
| EEI                                                | A to A <sup>++</sup>       |
| Warm-up time up to 60 %of<br>the full light output | Instant Full Light         |
| Luminous Flux (Im)                                 | 200 - 220                  |
| Luminous Efficacy (Im/W)                           | 66 - 73                    |
| Rated Life (hrs)                                   | 40.000                     |
| IP Rating                                          | 20                         |
| Power Factor                                       | >0.5                       |
| Beam Angle                                         | 24°                        |
| Starting Time                                      | <0.2s                      |
| Number of ON-OFF cycling                           | x25.000                    |