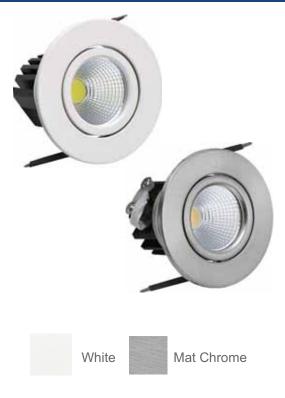

# LED DOWNLIGHT



## **Technical Drawing**



## **Photometric Diagram**



Product&Family Code:

016 005 0003



| Technical Data                                     |                            |
|----------------------------------------------------|----------------------------|
| Voltage (V)                                        | 220-240V                   |
| Product Wattage (W)                                | 3                          |
| Equivalence with incandescent lamp                 | 24                         |
| Colour Render Index (Ra)                           | >Ra80                      |
| Colour Temperature (K)                             | 2700K - 6500K              |
| Materials                                          | Aluminium Die Casting Body |
| Protection Class