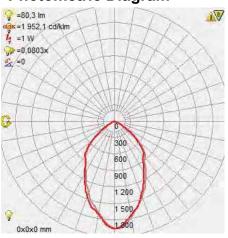

## **Photometric Diagram**

Product&Family Code:

016 003 0001

| Technical Data                                  |                      |
|-------------------------------------------------|----------------------|
| Voltage (V)                                     | 220-240V             |
| Product Wattage (W)                             | 1                    |
| Equivalence with incandescent lamp              | 8                    |
| Colour Render Index (Ra)                        | >Ra80                |
| Colour Temperature (K)                          | 4200K                |
| Materials                                       | Aluminium            |
| Protection Class                                | II                   |
| Dimmable                                        | No                   |
| EEI                                             | A to A <sup>++</sup> |
| Warm-up time up to 60 %of the full light output | Instant Full Light   |
| Luminous Flux (Im)                              | 80                   |
| Luminous Efficacy (Im/W)                        | 80                   |
| Rated Life (hrs)                                | 30.000               |
| IP Rating                                       | 20                   |
| Power Factor                                    | >0.5                 |
| Beam Angle                                      | 60°                  |
| Starting Time                                   | <0.2s                |
| Number of ON-OFF cycling                        | x10.000              |