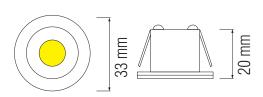

# **LED DOWNLIGHT**



Chrome

Mat Chrome

## **Technical Drawing**





## **Photometric Diagram**



Product&Family Code:

016 003 0001



| Technical Data                                  |                      |
|-------------------------------------------------|----------------------|
| Voltage (V)                                     | 220-240V             |
| Product Wattage (W)                             | 1                    |
| Equivalence with incandescent lamp              | 8                    |
| Colour Render Index (Ra)                        | >Ra80                |
| Colour Temperature (K)                          | 4200K                |
| Materials                                       | Aluminium            |
| Protection Class                                | II                   |
| Dimmable                                        | N