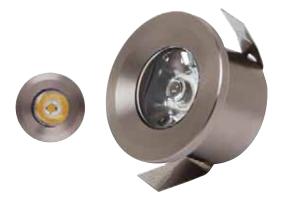

# **LED DOWNLIGHT**

Chrome

Mat Chrome

### **Applications**

Indoor applications; Bathroom, Bedroom, Cinema, Gallery, Hospital, Hotel, Kitchen, Museum etc.

#### **Features**

- High Lumen and CRI, Good quality & Constant Current driver.
- High heat dissipation, low carbon and environmental protection.
- Innovative design of assembly structure.
- Extremly Long Life.