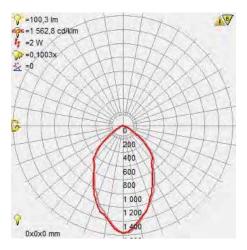

### **Photometric Diagram**

Product&Family Code:

016 002 0002

ANGELA

| Technical Data                                  |                            |
|-------------------------------------------------|----------------------------|
| Voltage (V)                                     | 220-240V                   |
| Product Wattage (W)                             | 2                          |
| Equivalence with incandescent lamp              | 16                         |
| Colour Render Index (Ra)                        | >Ra70                      |
| Colour Temperature (K)                          | 4200K                      |
| Materials                                       | Aluminium Die Casting Body |
| Protection Class                                | II                         |
| Dimmable                                        | No                         |
| EEI                                             | A to A <sup>++</sup>       |
| Warm-up time up to 60 %of the full light output | Instant Full Light         |
| Luminous Flux (Im)                              | 100                        |
| Luminous Efficacy (Im/W)                        | 50                         |
| Rated Life (hrs) 🕒                              | 30.000                     |
| IP Rating                                       | 20                         |
| Power Factor                                    | >0.5                       |
| Beam Angle                                      | 120°                       |
| Starting Time                                   | <0.2s                      |
| Number of ON-OFF cycling                        | x25.000                    |