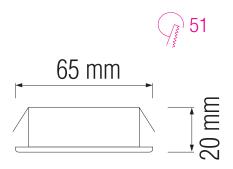

# LED DOWNLIGHT





Mat Chrome

## **Technical Drawing**



### **Photometric Diagram**



Product&Family Code:

016 002 0002

ANGELA

| Technical Data                                  |                            |
|-------------------------------------------------|----------------------------|
| Voltage (V)                                     | 220-240V                   |
| Product Wattage (W)                             | 2                          |
| Equivalence with incandescent lamp              | 16                         |
| Colour Render Index (Ra)                        | >Ra70                      |
| Colour Temperature (K)                          | 4200K                      |
| Materials                                       | Aluminium Die Casting Body |
| Protection Class                                | II