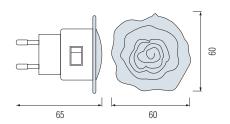

## **LED NIGHT LAMP**

Product Code:

085 001 0004

**Technical Drawing** 

| Technical Data                                  |                            |
|-------------------------------------------------|----------------------------|
| Voltage                                         | 220-240V / 50-60Hz         |
| LED Type                                        | 0.4W, 3lm Bright LED Light |
| Protection Class                                | II                         |
| Dimmable                                        | No                         |
| EEI                                             | A to A <sup>++</sup>       |
| Warm-up time up to 60 %of the full light output | Instant Full Light         |
| Luminous Flux (Im)                              | 3                          |
| Rated Life (hrs) ©                              | 30.000                     |
| IP Rating                                       | 20                         |
| LED Color Options                               | White/Green/Blue/Red       |