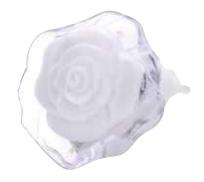

## **LED NIGHT LAMP**

Product Code:

085 001 0004

**Technical Drawing** 

| Technical Data                                  |                            |
|-------------------------------------------------|----------------------------|
| Voltage                                         | 220-240V / 50-60Hz         |
| LED Type                                        | 0.4W, 3lm Bright LED Light |
| Protection Class                                | II                         |
| Dimmable                                        | No                         |
| EEI                                             | A to A <sup>++</sup>       |
| Warm-up time up to 60 %of the full light output | Instant Full Light         |
| Luminous Flux (Im)                              | 3                          |
| Rated Life (hrs) ©                              | 30.000                     |
| IP Rating                                       | 20                         |
| LED Color Options                               | White/Green/Blue/Red       |