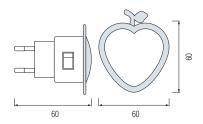

## **Technical Drawing**

| Technical Data                                  |                            |
|-------------------------------------------------|----------------------------|
| Voltage                                         | 220-240V / 50-60Hz         |
| LED Type                                        | 0.3W, 2lm Bright LED Light |
| Protection Class                                | II                         |
| Dimmable                                        | No                         |
| EEI                                             | A to A <sup>++</sup>       |
| Warm-up time up to 60 %of the full light output | Instant Full Light         |
| Luminous Flux (Im)                              | 2                          |
| Rated Life (hrs) ①                              | 30.000                     |
| IP Rating                                       | 20                         |
| LED Color Options                               | White/Green/Blue/Red       |