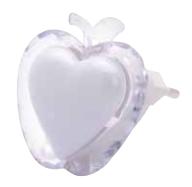

## **LED NIGHT LAMP**

Product Code:

085 001 0003

## **Applications**

• Children Rooms, Bedrooms

## **Features**

- High Lumen and CRI, Good quality & Constant Current driver.
- High heat dissipation, low carbon and environmental protection.
- LED Lamp Base.
- Innovative Design of Assembly Structure