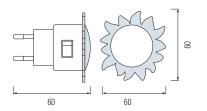

## **LED NIGHT LAMP**

Product Code:

085 001 0002

**Technical Drawing** 

| Technical Data                                  |                            |
|-------------------------------------------------|----------------------------|
| Voltage                                         | 220-240V / 50-60Hz         |
| LED Type                                        | 0.4W, 3lm Bright LED Light |
| Protection Class                                | II                         |
| Dimmable                                        | No                         |
| EEI                                             | A to A <sup>++</sup>       |
| Warm-up time up to 60 %of the full light output | Instant Full Light         |
| Luminous Flux (Im)                              | 3                          |
| Rated Life (hrs)                                | 30.000                     |
| IP Rating                                       | 20                         |
| LED Color Options                               | White/Green/Blue/Red       |