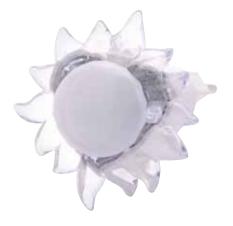

## **LED NIGHT LAMP**

Product Code:

085 001 0002

**Technical Drawing** 

| Technical Data                                  |                            |
|-------------------------------------------------|----------------------------|
| Voltage                                         | 220-240V / 50-60Hz         |
| LED Type                                        | 0.4W, 3lm Bright LED Light |
| Protection Class                                | II                         |
| Dimmable                                        | No                         |
| EEI                                             | A to A <sup>++</sup>       |
| Warm-up time up to 60 %of the full light output | Instant Full Light         |
| Luminous Flux (Im)                              | 3                          |
| Rated Life (hrs)                                | 30.000                     |
| IP Rating                                       | 20                         |
| LED Color Options                               | White/Green/Blue/Red       |