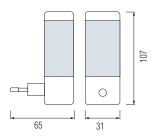

## **Technical Drawing**

| Technical Data                                  |                            |
|-------------------------------------------------|----------------------------|
| Voltage                                         | 220-240V / 50-60Hz         |
| LED Type                                        | 0.4W, 3lm Bright LED Light |
| Protection Class                                | II                         |
| Dimmable                                        | No                         |
| EEI                                             | A to A <sup>++</sup>       |
| Warm-up time up to 60 %of the full light output | Instant Full Light         |
| Luminous Flux (Im)                              | 3                          |
| Rated Life (hrs) ①                              | 30.000                     |
| IP Rating                                       | 20                         |
| LED Color Options                               | White/Green/Blue/Red       |