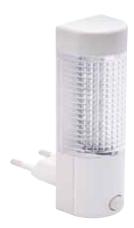

## **LED NIGHT LAMP**

Product Code:

085 001 0001

## **Technical Drawing**

| Technical Data                                  |                            |
|-------------------------------------------------|----------------------------|
| Voltage                                         | 220-240V / 50-60Hz         |
| LED Type                                        | 0.4W, 3lm Bright LED Light |
| Protection Class                                | II                         |
| Dimmable                                        | No                         |
| EEI                                             | A to A <sup>++</sup>       |
| Warm-up time up to 60 %of the full light output | Instant Full Light         |
| Luminous Flux (Im)                              | 3                          |
| Rated Life (hrs) ①                              | 30.000                     |
| IP Rating                                       | 20                         |
| LED Color Options                               | White/Green/Blue/Red       |