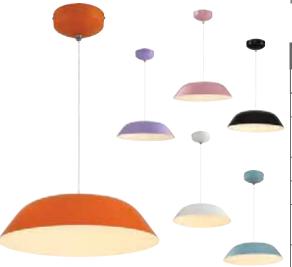

# LED PENDANT LAMP



BLACK PURPLE
WHITE ORANGE
PINK BLUE

## **Technical Drawing**



#### **Photometric Diagram**



Product&Family Code:

020 007 0006

PRIZMA

| Technical Data                                  |                    |
|-------------------------------------------------|--------------------|
| Voltage (V)                                     | 220-240V           |
| Product Wattage (W)                             | 6                  |
| Equivalence with incandescent                   | 48                 |
| lamp(W)                                         |                    |
| Colour Render Index (Ra)                        | >Ra80              |
| Colour Temperature (K)                          | 4000K              |
| Materials                                       | Metal              |