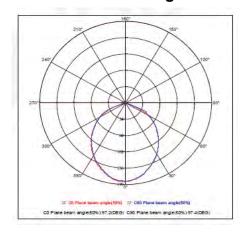

#### **Photometric Diagram**

Product&Family Code:

020 007 0006

PRIZMA

| Technical Data                                  |                    |
|-------------------------------------------------|--------------------|
| Voltage (V)                                     | 220-240V           |
| Product Wattage (W)                             | 6                  |
| Equivalence with incandescent                   | 48                 |
| lamp(W)                                         |                    |
| Colour Render Index (Ra)                        | >Ra80              |
| Colour Temperature (K)                          | 4000K              |
| Materials                                       | Metal              |
| Protection Class                                | 1                  |
| Dimmable                                        | No                 |
| EEI                                             | A to A++           |
| Warm-up time up to 60 %of the full light output | Instant Full Light |
| Luminous Flux (lm)                              | 350                |
| Luminous Efficacy (Im/W)                        | 58                 |
| Rated Life (hrs)                                | 50000              |
| IP Rating                                       | 20                 |
| Power Factor                                    | >0.8               |
| Beam Angle                                      | 105°               |