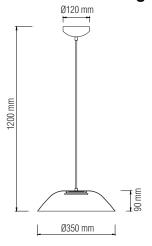

# LED PENDANT LAMP



BLACK PURPLE
WHITE ORANGE
PINK BLUE

## **Technical Drawing**



#### **Photometric Diagram**



Product&Family Code:

020 007 0006

PRIZMA

| Technical Data                                  |                    |
|-------------------------------------------------|--------------------|
| Voltage (V)                                     | 220-240V           |
| Product Wattage (W)                             | 6                  |
| Equivalence with incandescent                   | 48                 |
| lamp(W)                                         |                    |
| Colour Render Index (Ra)                        | >Ra80              |
| Colour Temperature (K)                          | 4000K              |
| Materials                                       | Metal              |
| Protection Class                                | 1