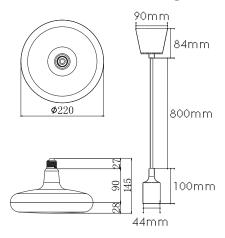

## **Technical Drawing**

## **Photometric Diagram**

Product&Family Code:

020 006 0012

| Technical Data                                  |                                     |
|-------------------------------------------------|-------------------------------------|
| Voltage (V)                                     | 220-240V                            |
| Product Wattage (W)                             | 12                                  |
| Equivalence with incandescent lamp(W)           | 96                                  |
| Colour Render Index (Ra)                        | >Ra80                               |
| Colour Temperature (K)                          | 4000K                               |
| Materials                                       | LED Aluminium layer and PC diffuser |
| Protection Class                                | II                                  |
| Dimmable                                        | No                                  |
| EEI                                             | A to A <sup>++</sup>                |
| Warm-up time up to 60 %of the full light output | Instant Full Light                  |
| Luminous Flux (Im)                              | 850                                 |
| Luminous Efficacy (Im/W)                        | 71                                  |
| Rated Life (hrs)                                | 25000                               |
| IP Rating                                       | 20                                  |
| Power Factor                                    | >0.5                                |
| Beam Angle                                      | 120°                                |
| LED Type                                        | 56 PCS 3528 SMD                     |
| Installation                                    | Directly E27 or Ceiling mount       |