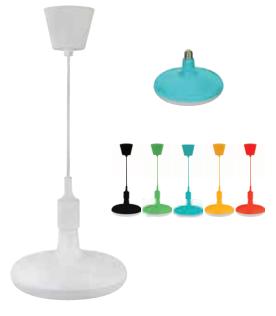

# LED PENDANT LAMP

| BLACK | GREEN  |
|-------|--------|
| WHITE | YELLOW |
| RED   | BLUF   |

### **Applications**

• LED Pendant has been specifically designed for use indoors and is ideal for both hospitality and residential lighting.

#### **Features**

- High Lumen and CRI, Good quality & Constant Current driver.
- High heat dissipation, low carbon and environmental protection.
- SMD LED Lamp Base
- Aluminium layer and PC diffuser