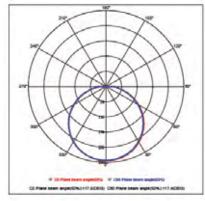

## **Photometric Diagram**

Product&Family Code:

020 006 0012

| Technical Data                                  |                                     |
|-------------------------------------------------|-------------------------------------|
| Voltage (V)                                     | 220-240V                            |
| Product Wattage (W)                             | 12                                  |
| Equivalence with incandescent lamp(W)           | 96                                  |
| Colour Render Index (Ra)                        | >Ra80                               |
| Colour Temperature (K)                          | 4000K                               |
| Materials                                       | LED Aluminium layer and PC diffuser |
| Protection Class                                | II                                  |
| Dimmable                                        | No                                  |
| EEI                                             | A to A <sup>++</sup>                |
| Warm-up time up to 60 %of the full light output | Instant Full Light                  |
| Luminous Flux (Im)                              | 850                                 |
| Luminous Efficacy (Im/W)                        | 71                                  |
| Rated Life (hrs)                                | 25000                               |
| IP Rating                                       | 20                                  |
| Power Factor                                    | >0.5                                |
| Beam Angle                                      | 120°                                |
| LED Type                                        | 56 PCS 3528 SMD                     |
| Installation                                    | Directly E27 or Ceiling mount       |