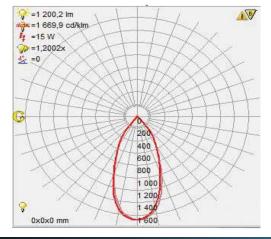

### **Photometric Diagram**

| Product&Family Code: 020 004                       | Mira                 |
|----------------------------------------------------|----------------------|
| Technical Data                                     |                      |
| Voltage (V)                                        | 220-240V             |
| Product Wattage (W)                                | 15                   |
| Equivalence with incandescent<br>lamp(W)           | 120                  |
| Colour Render Index (Ra)                           | >Ra80                |
| Colour Temperature (K)                             | 4000K                |
| Materials                                          | Aluminium + Glass    |
| Protection Class                                   | 1                    |
| Dimmable                                           | No                   |
| EEI                                                | A to A <sup>++</sup> |
| Warm-up time up to 60 %of<br>the full light output | Instant Full Light   |
| Luminous Flux (lm)                                 | 1200                 |
| Luminous Efficacy (Im/W)                           | 80                   |
| Rated Life (hrs) 🕒                                 | 30.000               |
| IP Rating                                          | 20                   |
| Power Factor                                       | >0.8                 |
| Beam Angle                                         | 120°                 |
| Number of ON-OFF cycling                           | x25.000              |