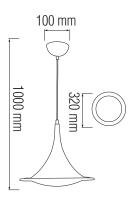

# LED PENDANT LAMP



## **Technical Drawing**



### **Photometric Diagram**



| Product&Family Code: 020 004                       | Mira                 |
|----------------------------------------------------|----------------------|
| Technical Data                                     |                      |
| Voltage (V)                                        | 220-240V             |
| Product Wattage (W)                                | 15                   |
| Equivalence with incandescent<br>lamp(W)           | 120                  |
| Colour Render Index (Ra)                           | >Ra80                |
| Colour Temperature (K)                             | 4000K                |
| Materials                                          | Aluminium + Glass    |
| Protection Class                                   | 1