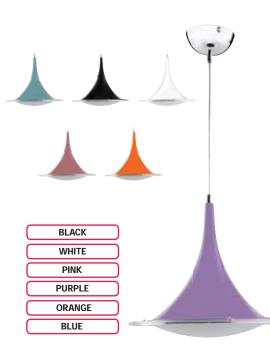

# LED PENDANT LAMP



## **Technical Drawing**



### **Photometric Diagram**



| Product&Family Code: 020 004                       | Mira                 |
|----------------------------------------------------|----------------------|
| Technical Data                                     |                      |
| Voltage (V)                                        | 220-240V             |
| Product Wattage (W)                                | 15                   |
| Equivalence with incandescent<br>lamp(W)           | 120                  |
| Colour Render Index (Ra)                           | >Ra80                |
| Colour Temperature (K)                             | 4000K                |
| Materials                                          | Aluminium + Glass    |
| Protection Class