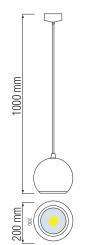

## LED PENDANT LAMP

**Photometric Diagram** 

| Product&Family Code: 020 001                       | ASTRA-20             |
|----------------------------------------------------|----------------------|
| Technical Data                                     |                      |
| Voltage (V)                                        | 220-240V             |
| Product Wattage (W)                                | 20                   |
| Equivalence with incandescent lamp(W)              | 160                  |
| Colour Render Index (Ra)                           | >Ra80                |
| Colour Temperature (K)                             | 6400K                |
| Materials                                          | Aluminium + PC       |
| Protection Class                                   | 11                   |
| Dimmable                                           | No                   |
| EEI                                                | A to A <sup>++</sup> |
| Warm-up time up to 60 %of<br>the full light output | Instant Full Light   |
| Luminous Flux (Im)                                 | 1712                 |
| Luminous Efficacy (Im/W)                           | 85                   |
| Rated Life (hrs)                                   | 30.000               |
| IP Rating                                          | 20                   |
| Power Factor                                       | >0.6                 |
| Beam Angle                                         | 105°                 |
| Number of ON-OFF cycling                           | x25.000              |