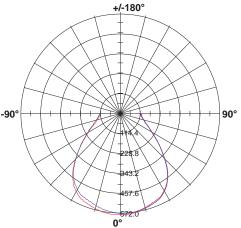

## LED PENDANT LAMP

**Photometric Diagram** 

| Product&Family Code: 020 001                       | ASTRA-20             |
|----------------------------------------------------|----------------------|
| Technical Data                                     |                      |
| Voltage (V)                                        | 220-240V             |
| Product Wattage (W)                                | 20                   |
| Equivalence with incandescent lamp(W)              | 160                  |
| Colour Render Index (Ra)                           | >Ra80                |
| Colour Temperature (K)                             | 6400K                |
| Materials                                          | Aluminium + PC       |
| Protection Class                                   | 11                   |
| Dimmable                                           | No                   |
| EEI                                                | A to A <sup>++</sup> |
| Warm-up time up to 60 %of<br>the full light output | Instant Full Light   |
| Luminous Flux (Im)                                 | 1712                 |
| Luminous Efficacy (Im/W)                           | 85                   |
| Rated Life (hrs)                                   | 30.000               |
| IP Rating                                          | 20                   |
| Power Factor                                       | >0.6                 |
| Beam Angle                                         | 105°                 |
| Number of ON-OFF cycling                           | x25.000              |