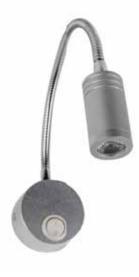

## LED PICTURE & MIRROR LAMP



Silver



## **Photometric Diagram**



Product&Family Code:

040 007 0003

TURNA

| Technical Data                                  |                    |
|-------------------------------------------------|--------------------|
| Voltage (V)                                     | 220-240V           |
| Product Wattage (W)                             | 3                  |
| Equivalence with incandescent<br>lamp(W)        | 24                 |
| Colour Render Index (Ra)                        | >Ra70              |
| Colour Temperature (K)                          | 4200               |
| Materials                                       | Aluminium          |
| Protection Class                                | П                  |
| Dimmable                                        | No