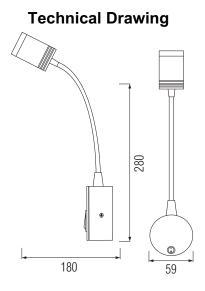

## **Photometric Diagram**

Product&Family Code:

040 007 0003

TURNA

| Technical Data                                  |                    |
|-------------------------------------------------|--------------------|
| Voltage (V)                                     | 220-240V           |
| Product Wattage (W)                             | 3                  |
| Equivalence with incandescent<br>lamp(W)        | 24                 |
| Colour Render Index (Ra)                        | >Ra70              |
| Colour Temperature (K)                          | 4200               |
| Materials                                       | Aluminium          |
| Protection Class                                | П                  |
| Dimmable                                        | No                 |
| EEI                                             | A to $A^{++}$      |
| Warm-up time up to 60 %of the full light output | Instant Full Light |
| Luminous Flux (Im)                              | 200                |
| Luminous Efficacy (Im/W)                        | 67                 |
| Rated Life (hrs)                                | 30.000             |
| IP Rating                                       | 20                 |
| Power Factor                                    | >0.5               |
| Beam Angle                                      | 60°                |
| Starting Time                                   | <0.2s              |
| Number of ON-OFF cycling                        | x35.000            |