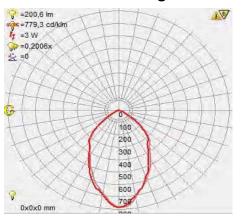

## **Photometric Diagram**

Product&Family Code:

040 007 0003

TURNA

| Technical Data                                  |                    |
|-------------------------------------------------|--------------------|
| Voltage (V)                                     | 220-240V           |
| Product Wattage (W)                             | 3                  |
| Equivalence with incandescent<br>lamp(W)        | 24                 |
| Colour Render Index (Ra)                        | >Ra70              |
| Colour Temperature (K)                          | 4200               |
| Materials                                       | Aluminium          |
| Protection Class                                | П                  |
| Dimmable                                        | No                 |
| EEI                                             | A to $A^{++}$      |
| Warm-up time up to 60 %of the full light output | Instant Full Light |
| Luminous Flux (Im)                              | 200                |
| Luminous Efficacy (Im/W)                        | 67                 |
| Rated Life (hrs)                                | 30.000             |
| IP Rating                                       | 20                 |
| Power Factor                                    | >0.5               |
| Beam Angle                                      | 60°                |
| Starting Time                                   | <0.2s              |
| Number of ON-OFF cycling                        | x35.000            |