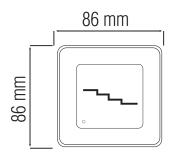

# LED SENSOR INGROUND LAMP













# **Technical Drawing**



# **Photometric Diagram**



#### **Technical Data** Voltage (V) 110-265V Product Wattage (W) 2 Equivalence with incandescent 16 lamp Colour Render Index (Ra) >Ra70 Colour Temperature (K) 4200K PC Materials **Protection Class** Ш Dimmable No to A++ EEI Warm-up time up to 60 %of Instant Full Light the full light output 100 Luminous Flux (Im) Luminous Efficacy (Im/W) 50 Rated Life (hrs) 30.000 IP Rating 20 Power Factor >0.5 Beam Angle 100° Starting Time <0.2s Number of ON-OFF cycling x15.000

# **Applications**

For indoor applications; corridor or on buildings





### **Features**

- High Lumen and CRI, Good quality & Constant Current driver.
- •High heat dissipation, low carbon and environmental protection.
- •With MICROWAVE SENSOR
- Extremly Long Life.