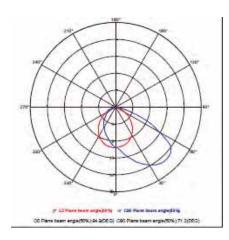

# LED SENSOR INGROUND LAMP













# **Technical Drawing**



# **Photometric Diagram**



#### **Technical Data** Voltage (V) 110-265V Product Wattage (W) 2 Equivalence with incandescent 16 lamp Colour Render Index (Ra) >Ra70 Colour Temperature (K) 4200K PC Materials **Protection Class** Ш Dimmable No to A++ EEI Warm-up time up to 60 %of Instant Full Light the full light output 100 Luminous Flux (Im) Luminous Efficacy (Im/W) 50 Rated Life (hrs) 30.000 IP Rating 20 Power Factor >0.5 Beam Angle 100° Starting Time <0.2s Number of ON-OFF cycling x15.000

# **Applications**

For indoor applications; corridor or on buildings





### **Features**

- High Lumen and CRI, Good quality & Constant Current driver.
- •High heat dissipation, low carbon and environmental protection.
- •With MICROWAVE SENSOR
- Extremly Long Life.