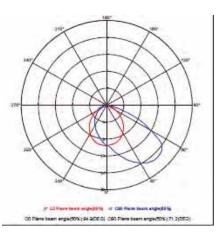

# **Photometric Diagram**

Product&Family Code:

079 026 0002

DIAMOND

| Technical Data                                     |                      |
|----------------------------------------------------|----------------------|
| Voltage (V)                                        | 110-265V             |
| Product Wattage (W)                                | 2                    |
| Equivalence with incandescent lamp                 | 16                   |
| Colour Render Index (Ra)                           | >Ra70                |
| Colour Temperature (K)                             | 4200K                |
| Materials                                          | PC                   |
| Protection Class                                   | Ш                    |
| Dimmable                                           | No                   |
| EEI                                                | A to A <sup>++</sup> |
| Warm-up time up to 60 %of<br>the full light output | Instant Full Light   |
| Luminous Flux (Im)                                 | 150                  |
| Luminous Efficacy (Im/W)                           | 75                   |
| Rated Life (hrs)                                   | 30.000               |
| IP Rating                                          | 20                   |
| Power Factor                                       | >0.5                 |
| Beam Angle                                         | 100°                 |
| Starting Time                                      | <0.2s                |
| Number of ON-OFF cycling                           | x15.000              |