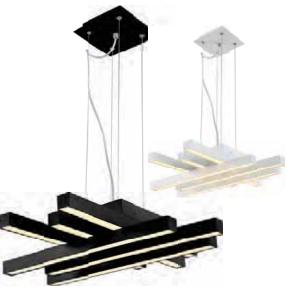

# LED SUSPENSION LIGHT



BLACK

#### **Technical Drawing**



## **Photometric Diagram**



B C0 Plane beam angle(50%) C00 Plane beam angle(50%):109.5(DEG) C90 Plane beam angle(50%):99.1(DEG)

019 011 0050

Product&Family Code:

ASFOR-50

| Technical Data                                  |                            |
|-------------------------------------------------|----------------------------|
| Voltage (V)                                     | 220-240                    |
| Product Wattage (W)                             | 50                         |
| Equivalence with incandescent lamp(W)           | 400                        |
| Colour Render Index (Ra)                        | >Ra80                      |
| Colour Temperature (K)                          | 4000K                      |
| Materials