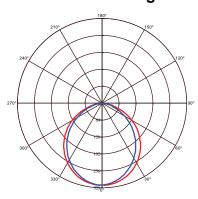

## **Photometric Diagram**

B C0 Plane beam angle(50%) C00 Plane beam angle(50%):109.5(DEG) C90 Plane beam angle(50%):99.1(DEG)

019 011 0050

Product&Family Code:

ASFOR-50

| Technical Data                                  |                            |
|-------------------------------------------------|----------------------------|
| Voltage (V)                                     | 220-240                    |
| Product Wattage (W)                             | 50                         |
| Equivalence with incandescent lamp(W)           | 400                        |
| Colour Render Index (Ra)                        | >Ra80                      |
| Colour Temperature (K)                          | 4000K                      |
| Materials                                       | Aluminium + Iron + Acrylic |
| Protection Class                                | I                          |
| Dimmable                                        | No                         |
| EEI                                             | A to A <sup>++</sup>       |
| Warm-up time up to 60 %of the full light output | Instant Full Light         |
| Luminous Flux (lm)                              | 800                        |
| Luminous Efficacy (Im/W)                        | 16                         |
| Rated Life (hrs)                                | 50.000                     |
| IP Rating                                       | 20                         |
| Power Factor                                    | >0.9                       |
| Beam Angle                                      | 120°                       |