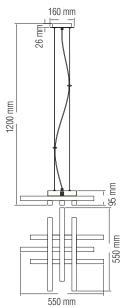

# LED SUSPENSION LIGHT



BLACK

#### **Technical Drawing**



## **Photometric Diagram**



B C0 Plane beam angle(50%) C00 Plane beam angle(50%):109.5(DEG) C90 Plane beam angle(50%):99.1(DEG)

019 011 0050

Product&Family Code:

ASFOR-50

| Technical Data                                  |                            |
|-------------------------------------------------|----------------------------|
| Voltage (V)                                     | 220-240                    |
| Product Wattage (W)                             | 50                         |
| Equivalence with incandescent lamp(W)           | 400                        |
| Colour Render Index (Ra)                        | >Ra80                      |
| Colour Temperature (K)                          | 4000K                      |
| Materials                                       | Al