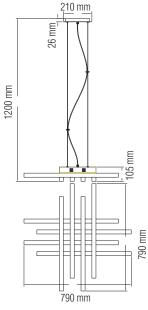

## Technical Drawing

**Photometric Diagram** 

C0 Plane beam angle(50%):109.5(DEG) C90 Plane beam angle(50%):99.1(DEG)

Product&Family Code:

019 011 0085

| Technical Data                                  |                            |
|-------------------------------------------------|----------------------------|
| Voltage (V)                                     | 220-240                    |
| Product Wattage (W)                             | 85                         |
| Equivalence with incandescent<br>lamp(W)        | 680                        |
| Colour Render Index (Ra)                        | >Ra80                      |
| Colour Temperature (K)                          | 4000K                      |
| Materials                                       | Aluminium + Iron + Acrylic |
| Protection Class                                | 1                          |
| Dimmable                                        | No                         |
| EEI                                             | A to A++                   |
| Warm-up time up to 60 %of the full light output | Instant Full Light         |
| Luminous Flux (Im)                              | 1400                       |
| Luminous Efficacy (Im/W)                        | 17                         |
| Rated Life (hrs) 🕒                              | 50.000                     |
| IP Rating                                       | 20                         |
| Power Factor                                    | >0.9                       |
| Beam Angle                                      | 120°                       |