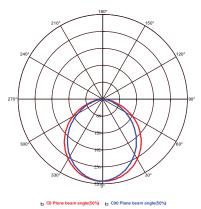

## Technical Drawing

**Photometric Diagram** 

C0 Plane beam angle(50%):109.5(DEG) C90 Plane beam angle(50%):99.1(DEG)

Product&Family Code:

019 011 0085

| Technical Data                                  |                            |
|-------------------------------------------------|----------------------------|
| Voltage (V)                                     | 220-240                    |
| Product Wattage (W)                             | 85                         |
| Equivalence with incandescent<br>lamp(W)        | 680                        |
| Colour Render Index (Ra)                        | >Ra80                      |
| Colour Temperature (K)                          | 4000K                      |
| Materials                                       | Aluminium + Iron + Acrylic |
| Protection Class                                | 1                          |
| Dimmable                                        | No                         |
| EEI                                             | A to A++                   |
| Warm-up time up to 60 %of the full light output | Instant Full Light         |
| Luminous Flux (Im)                              | 1400                       |
| Luminous Efficacy (Im/W)                        | 17                         |
| Rated Life (hrs) 🕒                              | 50.000                     |
| IP Rating                                       | 20                         |
| Power Factor                                    | >0.9                       |
| Beam Angle                                      | 120°                       |