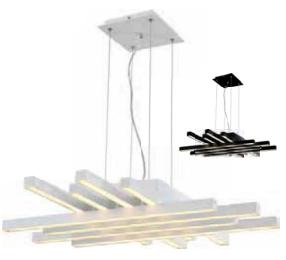

## LED SUSPENSION LIGHT

## **Applications**

• LED Suspension Light has been specifically designed for use indoors and is ideal for both hospitality and residential lighting.