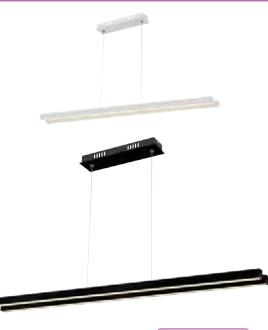

## LED SUSPENSION LIGHT

BLACK WHITE

## Applications

• LED Suspension Light has been specifically designed for use indoors and is ideal for both hospitality and residential lighting.

## Features

- High Lumen and CRI, Good quality & Constant Current driver.
- High heat dissipation, low carbon and environmental protection.
- SMD LED Lamp Base
- Very low energy consumption

P.+90 (212) 786 62 20 (4 Line) F.+90 (212) 786 62 19 info@horozelektrik.com