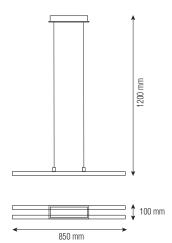

## **Technical Drawing**

Photometric Diagram

C0 Plane beam angle(50%)
C0 Plane beam angle(50%):137.3(DEG)
C0 Plane beam angle(50%):138.8(DEG)

Istanbul Trakya Free Zone Ferhatpasa S.B. Mah. Acelya Sk. Dis Kapi: 2 Ic Kapi: 301 Horozk Electric & Electronic Trad