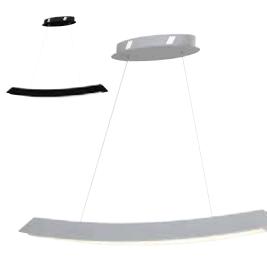

# LED SUSPENSION LIGHT





# **Technical Drawing**





#### **Photometric Diagram**



b C0 Plane beam angle(50%) C0 Plane beam angle(50%):137.3(DEG) C90 Plane beam angle(50%):138.8(DEG)

Istanbul Trakya Free Zone Ferhatpasa S.B. Mah. Acelya Sk. Dıs Kapı: 2 Ic Kapı: 301 Horozk Electric & Electronic Trad Product&Family Code:

019 015 0035



| Technical Data                                     |                            |
|----------------------------------------------------|----------------------------|
| Voltage (V)                                        | 220-240                    |
| Product Wattage (W)                                | 35                         |
| Equivalence with incandescent<br>lamp(W)           | 280                        |
| Colour Render Index (Ra)                           | >Ra8