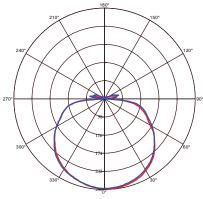

#### **Photometric Diagram**

b C0 Plane beam angle(50%) C0 Plane beam angle(50%):137.3(DEG) C90 Plane beam angle(50%):138.8(DEG)

Istanbul Trakya Free Zone Ferhatpasa S.B. Mah. Acelya Sk. Dıs Kapı: 2 Ic Kapı: 301 Horozk Electric & Electronic Trad Product&Family Code: