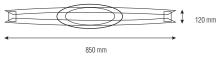

# LED SUSPENSION LIGHT





# **Technical Drawing**





#### **Photometric Diagram**



b C0 Plane beam angle(50%) C0 Plane beam angle(50%):137.3(DEG) C90 Plane beam angle(50%):138.8(DEG)

Istanbul Trakya Free Zone Ferhatpasa S.B. Mah. Acelya Sk. Dıs Kapı: 2 Ic Kapı: 301 Horozk Electric & Electronic Trad Product&Family Code:

019 015 0035



| Technical Data                                     |                            |
|----------------------------------------------------|----------------------------|
| Voltage (V)                                        | 220-240                    |
| Product Wattage (W)                                | 35                         |
| Equivalence with incandescent<br>lamp(W)           | 280                        |
| Colour Render Index (Ra)                           | >Ra80                      |
| Colo