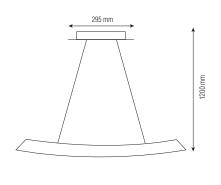

# LED SUSPENSION LIGHT





# **Technical Drawing**





#### **Photometric Diagram**



b C0 Plane beam angle(50%) C0 Plane beam angle(50%):137.3(DEG) C90 Plane beam angle(50%):138.8(DEG)

Istanbul Trakya Free Zone Ferhatpasa S.B. Mah. Acelya Sk. Dıs Kapı: 2 Ic Kapı: 301 Horozk Electric & Electronic Trad Product&Family Code:

019 015 0035



| Technical Data                                     |                            |
|----------------------------------------------------|----------------------------|
| Voltage (V)                                        | 220-240                    |
| Product Wattage (W)                                | 35                         |
| Equivalence with incandescent<br>lamp(W)           | 280                        |
| Colour Render Index (Ra)                           | >Ra80                      |
| Co