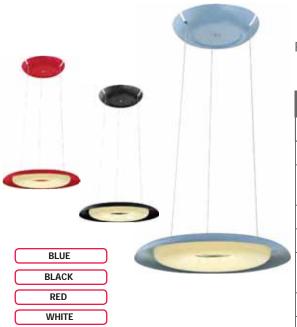

## LED SUSPENSION LIGHT

Technical Drawing

## **Applications**

• LED Suspension Light has been specifically designed for use indoors and is ideal for both hospitality and residential lighting.

## **Features**

- High Lumen and CRI, Good quality & Constant Current driver.
- High heat dissipation, low carbon and environmental protection.
- SMD LED Lamp Base
- Very low energy consumption