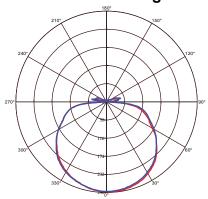

## **Photometric Diagram**

CO Plane beam angle(50%) C90 Plane beam angle(50%)
C0 Plane beam angle(50%):137.3(DEG)
C90 Plane beam angle(50%):138.8(DEG)

Product&Family Code: 019 012 003

| Technical Data                                  |                            |
|-------------------------------------------------|----------------------------|
| Voltage (V)                                     | 220-240                    |
| Product Wattage (W)                             | 35                         |
| Equivalence with incandescent                   | 280                        |
| lamp(W)                                         |                            |
| Colour Render Index (Ra)                        | >Ra80                      |
| Colour Temperature (K)                          | 4000K                      |
| Materials                                       | Aluminium + Iron + Acrylic |
| Protection Class                                | I                          |
| Dimmable                                        | No                         |
| EEI                                             | A to A <sup>++</sup>       |
| Warm-up time up to 60 %of the full light output | Instant Full Light         |
| Luminous Flux (Im)                              | 2000                       |
| Luminous Efficacy (Im/W)                        | 57                         |
| Rated Life (hrs)                                | 50.000                     |
| IP Rating                                       | 20                         |
| Power Factor                                    | >0.9                       |
| Beam Angle                                      | 120°                       |