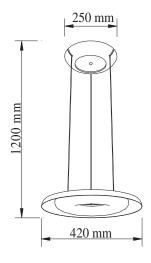

## LED SUSPENSION LIGHT



Technical Drawing



## **Photometric Diagram**



CO Plane beam angle(50%) C90 Plane beam angle(50%)
C0 Plane beam angle(50%):137.3(DEG)
C90 Plane beam angle(50%):138.8(DEG)

Product&Family Code: 019 012 003



| Technical Data                                  |                            |
|-------------------------------------------------|----------------------------|
| Voltage (V)                                     | 220-240                    |
| Product Wattage (W)                             | 35                         |
| Equivalence with incandescent                   | 280                        |
| lamp(W)                                         |                            |
| Colour Render Index (Ra)                        | >Ra80                      |
| Colour Temperature (K)