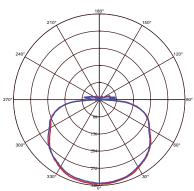

### **Photometric Diagram**

#### Product&Family Code: 019 010 0041

| Technical Data                                  |                            |
|-------------------------------------------------|----------------------------|
| Voltage (V)                                     | 220-240                    |
| Product Wattage (W)                             | 41                         |
| Equivalence with incandescent                   | 328                        |
| lamp(W)                                         |                            |
| Colour Render Index (Ra)                        | >Ra80                      |
| Colour Temperature (K)                          | 4000K                      |
| Materials                                       | Aluminium + Iron + Acrylic |
| Protection Class                                | I                          |
| Dimmable                                        | No                         |
| EEI                                             | A to A <sup>++</sup>       |
| Warm-up time up to 60 %of the full light output | Instant Full Light         |
| Luminous Flux (lm)                              | 1500                       |
| Luminous Efficacy (Im/W)                        | 36                         |
| Rated Life (hrs) (L)                            | 50.000                     |
| IP Rating                                       | 20                         |
| Power Factor                                    | >0.9                       |
| Beam Angle                                      | 160°                       |