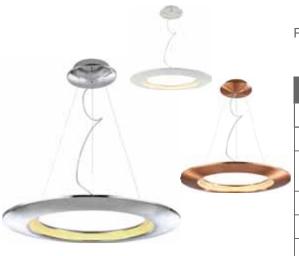

# LED SUSPENSION LIGHT

ROSE CHROME WHITE

## **Applications**

• LED Suspension Light has been specifically designed for use indoors and is ideal for both hospitality and residential lighting.