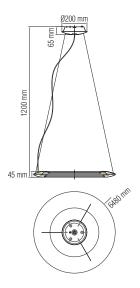

# **Technical Drawing**

#### Product&Family Code: 019 010 0041

| Technical Data                                  |                            |
|-------------------------------------------------|----------------------------|
| Voltage (V)                                     | 220-240                    |
| Product Wattage (W)                             | 41                         |
| Equivalence with incandescent                   | 328                        |
| lamp(W)                                         |                            |
| Colour Render Index (Ra)                        | >Ra80                      |
| Colour Temperature (K)                          | 4000K                      |
| Materials                                       | Aluminium + Iron + Acrylic |
| Protection Class                                | I                          |
| Dimmable                                        | No                         |
| EEI                                             | A to A <sup>++</sup>       |
| Warm-up time up to 60 %of the full light output | Instant Full Light         |
| Luminous Flux (lm)                              | 1500                       |
| Luminous Efficacy (Im/W)                        | 36                         |
| Rated Life (hrs) (L)                            | 50.000                     |
| IP Rating                                       | 20                         |
| Power Factor                                    | >0.9                       |
| Beam Angle                                      | 160°                       |