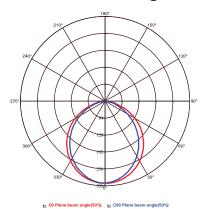

## **Photometric Diagram**

C0 Plane beam angle(50%):109.5(DEG) C90 Plane beam angle(50%):99.1(DEG)

Product&Family Code:

019 009 0085

| Technical Data                                  |                            |
|-------------------------------------------------|----------------------------|
| Voltage (V)                                     | 220-240                    |
| Product Wattage (W)                             | 85                         |
| Equivalence with incandescent<br>lamp(W)        | 680                        |
| Colour Render Index (Ra)                        | >Ra80                      |
| Colour Temperature (K)                          | 4000K                      |
| Materials                                       | Aluminium + Iron + Acrylic |
| Protection Class                                | I                          |
| Dimmable                                        | No                         |
| EEI                                             | A to A++                   |
| Warm-up time up to 60 %of the full light output | Instant Full Light         |
| Luminous Flux (lm)                              | 1400                       |
| Luminous Efficacy (Im/W)                        | 17                         |
| Rated Life (hrs) 🕒                              | 50.000                     |
| IP Rating                                       | 20                         |
| Power Factor                                    | >0.9                       |
| Beam Angle                                      | 120°                       |