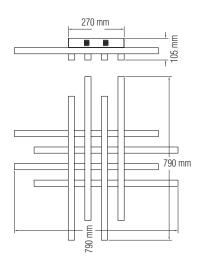

## LED SUSPENSION LIGHT







**Technical Drawing** 



## **Photometric Diagram**



C0 Plane beam angle(50%):109.5(DEG) C90 Plane beam angle(50%):99.1(DEG)

Product&Family Code:

019 009 0085



| Technical Data                                  |                            |
|-------------------------------------------------|----------------------------|
| Voltage (V)                                     | 220-240                    |
| Product Wattage (W)                             | 85                         |
| Equivalence with incandescent<br>lamp(W)        | 680                        |
| Colour Render Index (Ra)                        | >Ra80                      |
| Colour Temperature (K)                          | 4000K                      |
| Materials                                       | Aluminium + Iron + Acrylic |
| Protect