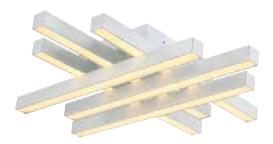

## LED SUSPENSION LIGHT

BLACK
WHITE

**Technical Drawing** 

**Photometric Diagram** 

C0 Plane beam angle(50%):109.5(DEG) C90 Plane beam angle(50%):99.1(DEG)

Istanbul Trakya Free Zone Ferhatpasa S.B. Mah. Acelya Sk. Dıs Kapı: 2 Ic Kapı: 301 Horozk Electric & Electronic Trad Product&Family Code:

## Applications

• LED Suspension Light has been specifically designed for use indoors and is ideal for both hospitality and residential lighting.

## **Features**

- High Lumen and CRI, Good quality & Constant Current driver.
- High heat dissipation, low carbon and environmental protection.
- SMD LED Lamp Base
- Very low energy consumption

P.+90 (212) 786 62 20 (4 Line) F.+90 (212) 786 62 19 info@horozelektrik.com