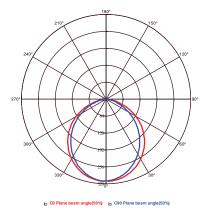

## LED SUSPENSION LIGHT

BLACK
WHITE

**Technical Drawing** 

**Photometric Diagram** 

C0 Plane beam angle(50%):109.5(DEG) C90 Plane beam angle(50%):99.1(DEG)

Istanbul Trakya Free Zone Ferhatpasa S.B. Mah. Acelya Sk. Dıs Kapı: 2 Ic Kapı: 301 Horozk Electric & Electronic Trad Product&Family Code: