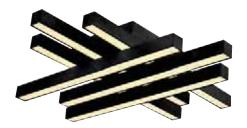

## LED SUSPENSION LIGHT

BLACK
WHITE

**Technical Drawing** 

**Photometric Diagram** 

C0 Plane beam angle(50%):109.5(DEG) C90 Plane beam angle(50%):99.1(DEG)

Istanbul Trakya Free Zone Ferhatpasa S.B. Mah. Acelya Sk. Dıs Kapı: 2 Ic Kapı: 301 Horozk Electric & Electronic Trad Product&Family Code:

## Applications

• LED Suspension Light has been specifically designed for use indoors and is ideal for both hospitality and residential lighting.

## **Features**

- High Lumen and CRI, Good quality & Constant Current driver.
- High heat dissipation, low carbon and environmental protection.
- SMD LED Lamp Base
- Very low energy consumption

P.+90 (212) 786 62 20 (4 Line) F.+90 (212) 786 62 19 info@horozelektrik.com