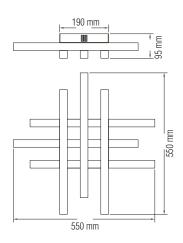

## LED SUSPENSION LIGHT

BLACK
WHITE

**Technical Drawing** 

**Photometric Diagram** 

C0 Plane beam angle(50%):109.5(DEG) C90 Plane beam angle(50%):99.1(DEG)

Istanbul Trakya Free Zone Ferhatpasa S.B. Mah. Acelya Sk. Dıs Kapı: 2 Ic Kapı: 301 Horozk Electric & Electronic Trad Product&Family Code: