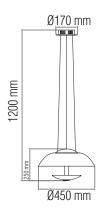

# LED SUSPENSION LIGHT



WHITE BLACK RED

# **Technical Drawing**



# **Photometric Diagram**



C0 Plane beam angle(50%):102.1(DEG) C90 Plane beam angle(50%):101.4(DEG)

















## Product&Family Code:

019 007 0024

**VISTA** 

| Technical Data                                  |                      |
|-------------------------------------------------|----------------------|
| Voltage (V)                                     | 220-240              |
| Product Wattage (W)                             | 24                   |
| Equivalence with incandescent lamp(W)           | 192                  |
| Colour Render Index (Ra)                        | >Ra80                |
| Colour Temperature (K)                          | 4000K                |
| Materials                                       | Metal + Aluminium    |
| Protection Class