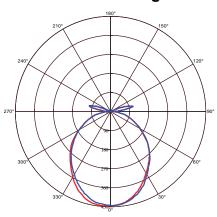

# **Photometric Diagram**

C0 Plane beam angle(50%):102.1(DEG) C90 Plane beam angle(50%):101.4(DEG)