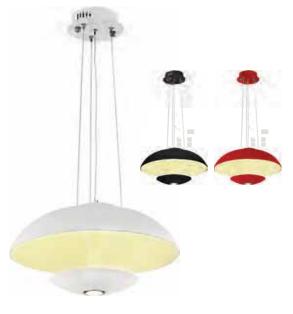

# LED SUSPENSION LIGHT

WHITE BLACK RED

## Product&Family Code:

019 007 0024

**VISTA** 

| Technical Data                                  |                      |
|-------------------------------------------------|----------------------|
| Voltage (V)                                     | 220-240              |
| Product Wattage (W)                             | 24                   |
| Equivalence with incandescent lamp(W)           | 192                  |
| Colour Render Index (Ra)                        | >Ra80                |
| Colour Temperature (K)                          | 4000K                |
| Materials                                       | Metal + Aluminium    |
| Protection Class                                | I                    |
| Dimmable                                        | No                   |
| EEI                                             | A to A <sup>++</sup> |
| Warm-up time up to 60 %of the full light output | Instant Full Light   |
| Luminous Flux (Im)                              | 1500                 |
| Luminous Efficacy (Im/W)                        | 62                   |
| Rated Life (hrs) ①                              | 50.000               |
| IP Rating                                       | 20                   |
| Power Factor                                    | >0.9                 |
| Beam Angle                                      | 120°                 |