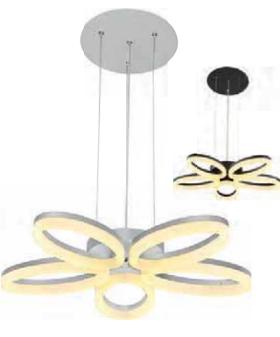

# LED SUSPENSION LIGHT

WHITE BLACK

### Applications

• LED Suspension Light has been specifically designed for use indoors and is ideal for both hospitality and residential lighting.