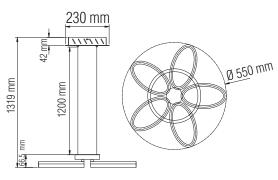

## **Technical Drawing**

019 006 0040

| Technical Data                                  |                             |
|-------------------------------------------------|-----------------------------|
| Voltage (V)                                     | 220-240                     |
| Product Wattage (W)                             | 40                          |
| Equivalence with incandescent<br>lamp(W)        | 320                         |
| Colour Render Index (Ra)                        | >Ra80                       |
| Colour Temperature (K)                          | 4000K                       |
| Materials                                       | Metal + Aluminium + Acrylic |
| Protection Class                                | 1                           |
| Dimmable                                        | No                          |
| EEI                                             | A to A++                    |
| Warm-up time up to 60 %of the full light output | Instant Full Light          |
| Luminous Flux (lm)                              | 2800                        |
| Luminous Efficacy (Im/W)                        | 70                          |
| Rated Life (hrs) 🕒                              | 50.000                      |
| IP Rating                                       | 10                          |
| Power Factor                                    | >0.9                        |
| Beam Angle                                      | 120°                        |