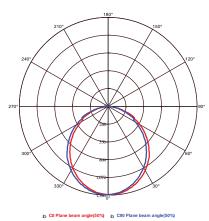

### **Photometric Diagram**

C0 Plane beam angle(50%):105.3(DEG) C90 Plane beam angle(50%):105.5(DEG)

Istanbul Trakya Free Zone Ferhatpasa S.B. Mah. Acelya Sk. Dis Kapi: 2 Ic Kapi: 301 <u>Horozk</u> Electric & Electronic Trad Product&Family Code: