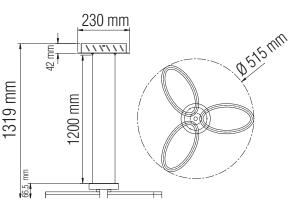

## **Technical Drawing**

**Photometric Diagram** 

C0 Plane beam angle(50%):105.3(DEG) C90 Plane beam angle(50%):105.5(DEG)

Istanbul Trakya Free Zone Ferhatpasa S.B. Mah. Acelya Sk. Dıs Kapı: 2 Ic Kapı: 301 Horozk Electric & Electronic Trade Product&Family Code:

019 006 0024

| Technical Data                                  |                             |
|-------------------------------------------------|-----------------------------|
| Voltage (V)                                     | 220-240                     |
| Product Wattage (W)                             | 24                          |
| Equivalence with incandescent<br>lamp(W)        | 192                         |
| Colour Render Index (Ra)                        | >Ra80                       |
| Colour Temperature (K)                          | 4000K                       |
| Materials                                       | Metal + Aluminium + Acrylic |
| Protection Class                                | I                           |
| Dimmable                                        | No                          |
| EEI                                             | A to A <sup>++</sup>        |
| Warm-up time up to 60 %of the full light output | Instant Full Light          |
| Luminous Flux (lm)                              | 1680                        |
| Luminous Efficacy (Im/W)                        | 70                          |
| Rated Life (hrs) 🕒                              | 50.000                      |
| IP Rating                                       | 10                          |
| Power Factor                                    | >0.9                        |
| Beam Angle                                      | 120°                        |