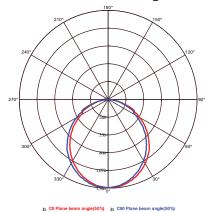

## **Technical Drawing**

**Photometric Diagram** 

C0 Plane beam angle(50%):105.3(DEG) C90 Plane beam angle(50%):105.5(DEG)

Istanbul Trakya Free Zone Ferhatpasa S.B. Mah. Acelya Sk. Dıs Kapı: 2 Ic Kapı: 301 Horozk Electric & Electronic Trade Product&Family Code: