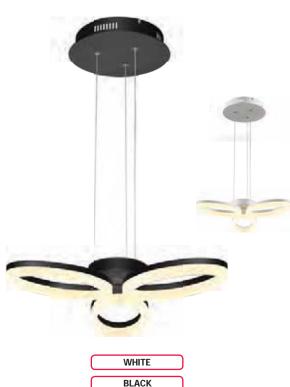

## LED SUSPENSION LIGHT

## Applications

LED Suspension Light has been specifically designed for use indoors and is ideal for both hospitality and residential lighting.