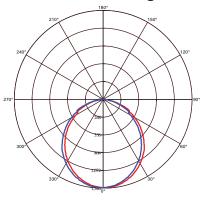

## **Photometric Diagram**

b C0 Plane beam angle(50%) b C30 Plane beam angle(50%) C0 Plane beam angle(50%):105.3(DEG) C90 Plane beam angle(50%):105.5(DEG)

Istanbul Trakya Free Zone Ferhatpasa S.B. Mah. Acelya Sk. Dıs Kapı: 2 Ic Kapı: 301 Horozk Electric & Electronic Tradı Product&Family Code: