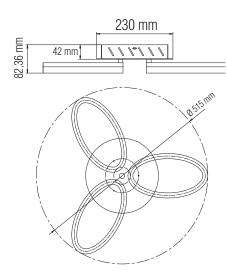

# LED SUSPENSION LIGHT





# **Technical Drawing**



## **Photometric Diagram**



b C0 Plane beam angle(50%) b C30 Plane beam angle(50%) C0 Plane beam angle(50%):105.3(DEG) C90 Plane beam angle(50%):105.5(DEG)

Istanbul Trakya Free Zone Ferhatpasa S.B. Mah. Acelya Sk. Dıs Kapı: 2 Ic Kapı: 301 Horozk Electric & Electronic Tradı Product&Family Code:

019 005 0024

AVANGARD-24

| Technical Data                |                             |
|-------------------------------|-----------------------------|
| Voltage (V)                   | 220-240                     |
| Product Wattage (W)           | 24                          |
| Equivalence with incandescent | 192                         |
| lamp(W)                       |                             |
| Colour Render Index (Ra)      | >Ra80                       |
| Colour Temperature (K)