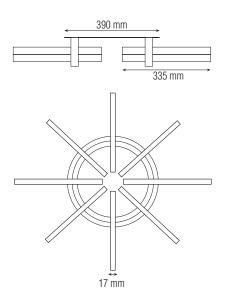

## **Technical Drawing**

**Photometric Diagram** 

C0 Plane beam angle(50%)
C00 Plane beam angle(50%)
C00 Plane beam angle(50%):105.5(DEG)
C00 Plane beam angle(50%):105.5(DEG)

Istanbul Trakya Free Zone Ferhatpasa S.B. Mah. Acelya Sk. Dıs Kapı: 2 Ic Kapı: 301 Horozk Electric & Electronic Trad Product&Family Code:

019 004 0040

| Technical Data                |                             |
|-------------------------------|-----------------------------|
| Voltage (V)                   | 220-240                     |
| Product Wattage (W)           | 40                          |
| Equivalence with incandescent | 320                         |
| lamp(W)                       |                             |
| Colour Render Index (Ra)      | >Ra70                       |
| Colour Temperature (K)        | 4000K                       |
| Materials                     | Metal + Aluminium + Acrylic |
| Protection Class              | 1                           |
| Dimmable                      | No                          |
| EEI                           | A to A <sup>++</sup>        |
| Warm-up time up to 60 %of     | Instant Full Light          |
| the full light output         |                             |
| Luminous Flux (lm)            | 2800                        |
| Luminous Efficacy (Im/W)      | 70                          |
| Rated Life (hrs) 🕒            | 50.000                      |
| IP Rating                     | 10                          |
| Power Factor                  | >0.9                        |
| Beam Angle                    | 120°                        |