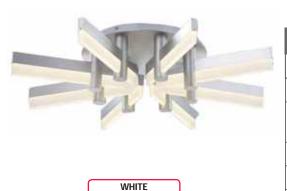

## **Technical Drawing**

**Photometric Diagram** 

C0 Plane beam angle(50%)
C00 Plane beam angle(50%)
C00 Plane beam angle(50%):105.5(DEG)
C00 Plane beam angle(50%):105.5(DEG)

Istanbul Trakya Free Zone Ferhatpasa S.B. Mah. Acelya Sk. Dıs Kapı: 2 Ic Kapı: 301 Horozk Electric & Electronic Trad Product&Family Code:

019 004 0040

| Technical Data                |                             |
|-------------------------------|-----------------------------|
| Voltage (V)                   | 220-240                     |
| Product Wattage (W)           | 40                          |
| Equivalence with incandescent | 320                         |
| lamp(W)                       |                             |
| Colour Render Index (Ra)      | >Ra70                       |
| Colour Temperature (K)        | 4000K                       |
| Materials                     | Metal + Aluminium + Acrylic |
| Protection Class              | 1                           |
| Dimmable                      | No                          |
| EEI                           | A to A <sup>++</sup>        |
| Warm-up time up to 60 %of     | Instant Full Light          |
| the full light output         |                             |
| Luminous Flux (lm)            | 2800                        |
| Luminous Efficacy (Im/W)      | 70                          |
| Rated Life (hrs) 🕒            | 50.000                      |
| IP Rating                     | 10                          |
| Power Factor                  | >0.9                        |
| Beam Angle                    | 120°                        |