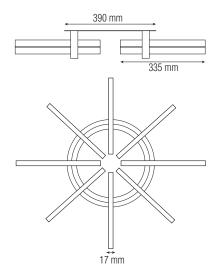

# LED SUSPENSION LIGHT

Product&Family Code:

019 004 0024

**EXCLUSIVE-24** 



WHITE

## **Technical Drawing**



# **Photometric Diagram**



le(50%) b C90 Plane beam angle(50%) C0 Plane beam angle(50%):105.3(DEG) C90 Plane beam angle(50%):105.5(DEG)

| Technical Data                                  |                             |
|-------------------------------------------------|-----------------------------|
| Voltage (V)                                     | 220-240                     |
| Product Wattage (W)                             | 24                          |
| Equivalence with incandescent lamp(W)           | 192                         |
| Colour Render Index (Ra)                        | >Ra70                       |
| Colour Temperature (K)                          | 4000K                       |
| Materials                                       | Metal + Aluminium + Acrylic |
| P