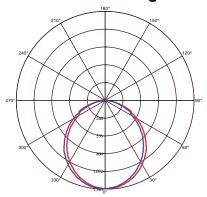

# **Photometric Diagram**

le(50%) b C90 Plane beam angle(50%) C0 Plane beam angle(50%):105.3(DEG) C90 Plane beam angle(50%):105.5(DEG)

| Technical Data                                  |                             |
|-------------------------------------------------|-----------------------------|
| Voltage (V)                                     | 220-240                     |
| Product Wattage (W)                             | 24                          |
| Equivalence with incandescent lamp(W)           | 192                         |
| Colour Render Index (Ra)                        | >Ra70                       |
| Colour Temperature (K)                          | 4000K                       |
| Materials                                       | Metal + Aluminium + Acrylic |
| Protection Class                                | 1                           |
| Dimmable                                        | No                          |
| EEI                                             | A to A <sup>++</sup>        |
| Warm-up time up to 60 %of the full light output | Instant Full Light          |
| Luminous Flux (Im)                              | 1680                        |
| Luminous Efficacy (Im/W)                        | 70                          |
| Rated Life (hrs) ①                              | 50.000                      |
| IP Rating                                       | 10                          |
| Power Factor                                    | >0.9                        |
| Beam Angle                                      | 120°                        |