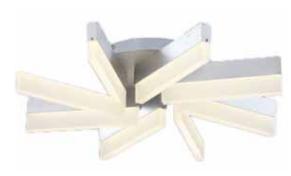

# LED SUSPENSION LIGHT

Product&Family Code:

019 004 0024

**EXCLUSIVE-24** 

WHITE

### **Applications**

• LED Suspension Light has been specifically designed for use indoors and is ideal for both hospitality and residential lighting.

#### **Features**

- High Lumen and CRI, Good quality & Constant Current driver.
- High heat dissipation, low carbon and environmental protection.
- SMD LED Lamp Base
- Very low energy consumption