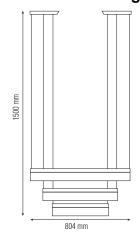

# LED SUSPENSION LIGHT



WHITE

### **Technical Drawing**



## **Photometric Diagram**



C0 Plane beam angle(50%):105.3(DEG) C90 Plane beam angle(50%):105.5(DEG)

Product&Family Code: 019 003 0075



| Technical Data                                  |                             |
|-------------------------------------------------|-----------------------------|
| Voltage (V)                                     | 220-240                     |
| Product Wattage (W)                             | 75                          |
| Equivalence with incandescent lamp(W)           | 600                         |
| Colour Render Index (Ra)                        | >Ra70                       |
| Colour Temperature (K)                          | 4000K                       |
| Materials                                       | Metal + Aluminium + Acrylic |
|