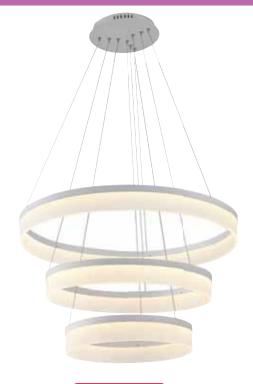

# LED SUSPENSION LIGHT

WHITE

## **Applications**

• LED Suspension Light has been specifically designed for use indoors and is ideal for both hospitality and residential lighting.