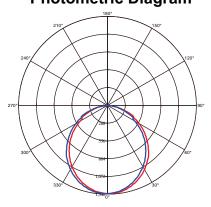

## **Photometric Diagram**

C0 Plane beam angle(50%):105.3(DEG) C90 Plane beam angle(50%):105.5(DEG)

Product&Family Code: 019 003 0075

| Technical Data                                  |                             |
|-------------------------------------------------|-----------------------------|
| Voltage (V)                                     | 220-240                     |
| Product Wattage (W)                             | 75                          |
| Equivalence with incandescent lamp(W)           | 600                         |
| Colour Render Index (Ra)                        | >Ra70                       |
| Colour Temperature (K)                          | 4000K                       |
| Materials                                       | Metal + Aluminium + Acrylic |
| Protection Class                                | 1                           |
| Dimmable                                        | No                          |
| EEI                                             | A to A <sup>++</sup>        |
| Warm-up time up to 60 %of the full light output | Instant Full Light          |
| Luminous Flux (lm)                              | 5250                        |
| Luminous Efficacy (Im/W)                        | 70                          |
| Rated Life (hrs)                                | 50.000                      |
| IP Rating                                       | 10                          |
| Power Factor                                    | >0.9                        |
| Beam Angle                                      | 120°                        |