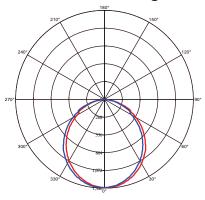

## **Technical Drawing**

**Photometric Diagram** 

b C0 Plane beam angle(50%) b C30 Plane beam angle(50%) C0 Plane beam angle(50%):105.3(DEG) C90 Plane beam angle(50%):105.5(DEG)

Istanbul Trakya Free Zone Ferhatpasa S.B. Mah. Acelya Sk. Dıs Kapı: 2 lc Kapı: 301 Horozk Electric & Electronic Trad Product&Family Code: