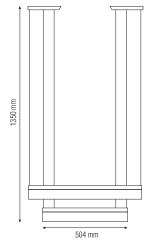

## **Technical Drawing**

**Photometric Diagram** 

b C0 Plane beam angle(50%) b C30 Plane beam angle(50%) C0 Plane beam angle(50%):105.3(DEG) C90 Plane beam angle(50%):105.5(DEG)

Istanbul Trakya Free Zone Ferhatpasa S.B. Mah. Acelya Sk. Dıs Kapı: 2 lc Kapı: 301 Horozk Electric & Electronic Trad Product&Family Code: