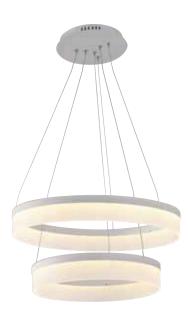

## LED SUSPENSION LIGHT

WHITE

## Applications

• LED Suspension Light has been specifically designed for use indoors and is ideal for both hospitality and residential lighting.