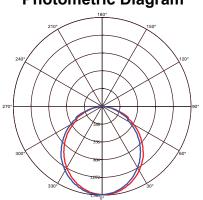

# **Photometric Diagram**

gle(50%) b C90 Plane beam angle(50%) C0 Plane beam angle(50%):105.3(DEG) C90 Plane beam angle(50%):105.5(DEG) Product&Family Code: 019 002 0031

CLASIS-31

| Technical Data                                  |                             |
|-------------------------------------------------|-----------------------------|
| Voltage (V)                                     | 220-240                     |
| Product Wattage (W)                             | 31                          |
| Equivalence with incandescent lamp(W)           | 248                         |
| Colour Render Index (Ra)                        | >Ra70                       |
| Colour Temperature (K)                          | 4000K                       |
| Materials                                       | Metal + Aluminium + Acrylic |
| Protection Class                                | I                           |
| Dimmable                                        | No                          |
| EEI                                             | A to A <sup>++</sup>        |
| Warm-up time up to 60 %of the full light output | Instant Full Light          |
| Luminous Flux (Im)                              | 2170                        |
| Luminous Efficacy (Im/W)                        | 70                          |
| Rated Life (hrs) ①                              | 50.000                      |
| IP Rating                                       | 10                          |
| Power Factor                                    | >0.9                        |
| Beam Angle                                      | 120°                        |