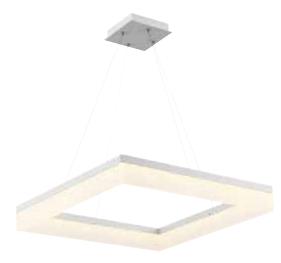

# LED SUSPENSION LIGHT

WHITE

### **Applications**

• LED Suspension Light has been specifically designed for use indoors and is ideal for both hospitality and residential lighting.