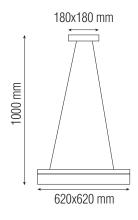

# LED SUSPENSION LIGHT



WHITE

## **Technical Drawing**



# **Photometric Diagram**



gle(50%) b C90 Plane beam angle(50%) C0 Plane beam angle(50%):105.3(DEG) C90 Plane beam angle(50%):105.5(DEG) Product&Family Code: 019 002 0031

CLASIS-31

| Technical Data                                  |                             |
|-------------------------------------------------|-----------------------------|
| Voltage (V)                                     | 220-240                     |
| Product Wattage (W)                             | 31                          |
| Equivalence with incandescent lamp(W)           | 248                         |
| Colour Render Index (Ra)                        | >Ra70                       |
| Colour Temperature (K)                          | 4000K                       |
| Materials