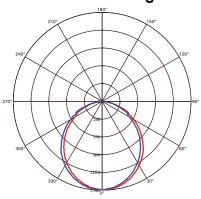

### **Photometric Diagram**

b C0 Plane beam angle(50%)

C0 Plane beam angle(50%):105.3(DEG)

C90 Plane beam angle(50%):105.5(DEG)

| Technical Data                                  |                             |
|-------------------------------------------------|-----------------------------|
| Voltage (V)                                     | 220-240                     |
| Product Wattage (W)                             | 21                          |
| Equivalence with incandescent lamp(W)           | 168                         |
| Colour Render Index (Ra)                        | >Ra70                       |
| Colour Temperature (K)                          | 4000K                       |
| Materials                                       | Metal + Aluminium + Acrylic |
| Protection Class                                | 1                           |
| Dimmable                                        | No                          |
| EEI                                             | A to A++                    |
| Warm-up time up to 60 %of the full light output | Instant Full Light          |
| Luminous Flux (Im)                              | 1470                        |
| Luminous Efficacy (Im/W)                        | 70                          |
| Rated Life (hrs) (                              | 50.000                      |
| IP Rating                                       | 10                          |
| Power Factor                                    | >0.9                        |
| Beam Angle                                      | 120°                        |