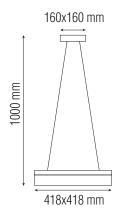

# LED SUSPENSION LIGHT

Product&Family Code:

019 002 0021

CLASIS-21



WHITE

## **Technical Drawing**



### **Photometric Diagram**



b C0 Plane beam angle(50%)

C0 Plane beam angle(50%):105.3(DEG)

C90 Plane beam angle(50%):105.5(DEG)

| Technical Data                                  |                             |
|-------------------------------------------------|-----------------------------|
| Voltage (V)                                     | 220-240                     |
| Product Wattage (W)                             | 21                          |
| Equivalence with incandescent lamp(W)           | 168                         |
| Colour Render Index (Ra)                        | >Ra70                       |
| Colour Temperature (K)                          | 4000K                       |
| Materials                                       | Metal + Aluminium + Acrylic |
| Protec