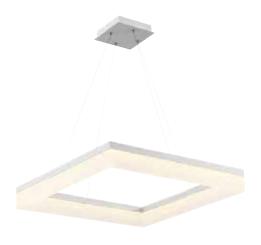

# LED SUSPENSION LIGHT

Product&Family Code:

019 002 0021

CLASIS-21



WHITE

## **Technical Drawing**



### **Photometric Diagram**



b C0 Plane beam angle(50%)

C0 Plane beam angle(50%):105.3(DEG)

C90 Plane beam angle(50%):105.5(DEG)

| Technical Data                                  |                             |
|-------------------------------------------------|-----------------------------|
| Voltage (V)                                     | 220-240                     |
| Product Wattage (W)                             | 21                          |
| Equivalence with incandescent lamp(W)           | 168                         |
| Colour Render Index (Ra)                        | >Ra70                       |
| Colour Temperature (K)                          | 4000K                       |
| Materials                                       | Met