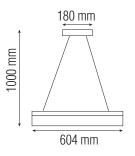

# LED SUSPENSION LIGHT



WHITE

## **Technical Drawing**



#### **Photometric Diagram**



C0 Plane beam angle(50%)
 D C00 Plane beam angle(50%)
C0 Plane beam angle(50%):105.3(DEG)
C00 Plane beam angle(50%):105.5(DEG)

Istanbul Trakya Free Zone Ferhatpasa S.B. Mah. Acelya Sk. Dıs Kapı: 2 Ic Kapı: 301 Horozk Electric & Electronic Trad Product&Family Code:

019 001 0024



| Technical Data                                     |                             |
|----------------------------------------------------|-----------------------------|
| Voltage (V)                                        | 220-240                     |
| Product Wattage (W)                                | 24                          |
| Equivalence with incandescent<br>lamp(W)           | 192                         |
| Colour Render Index (Ra)                           | >Ra