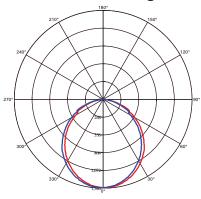

#### **Photometric Diagram**

C0 Plane beam angle(50%)
 D C00 Plane beam angle(50%)
C0 Plane beam angle(50%):105.3(DEG)
C00 Plane beam angle(50%):105.5(DEG)

Istanbul Trakya Free Zone Ferhatpasa S.B. Mah. Acelya Sk. Dıs Kapı: 2 Ic Kapı: 301 Horozk Electric & Electronic Trad Product&Family Code: