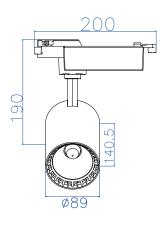

## **Technical Drawing**

Product&Family Code: 018 020 0024

| Technical Data                                  |                       |
|-------------------------------------------------|-----------------------|
| Voltage (V)                                     | 100-240V              |
| Product Wattage (W)                             | 24                    |
| Equivalence with incandescent lamp(W)           | 192                   |
| Colour Render Index (Ra)                        | >Ra80                 |
| Colour Temperature (K)                          | 4200K                 |
| Materials                                       | Aluminium Die Casting |
| Protection Class                                | II                    |
| Dimmable                                        | No                    |
| EEI                                             | A to A <sup>++</sup>  |
| Warm-up time up to 60 %of the full light output | Instant Full Light    |
| Luminous Flux (Im)                              | 1560                  |
| Luminous Efficacy (Im/W)                        | 65                    |
| Rated Life (hrs)                                | 30.000                |
| IP Rating                                       | 20                    |
| Power Factor                                    | >0.5                  |
| Beam Angle                                      | 24°                   |
| Starting Time                                   | <0.2s                 |
| Number of ON-OFF cycling                        | x20000                |