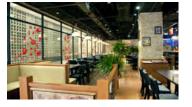

## **Applications**

• Tracking lighting is your best choice when compared to other lights for areas such as dining rooms, kitchens, shoping center and even offices.