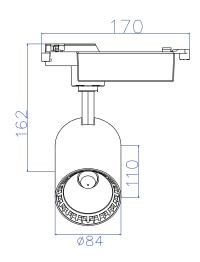

## **Technical Drawing**

| Technical Data                |                       |
|-------------------------------|-----------------------|
| Voltage (V)                   | 100-240V              |
| Product Wattage (W)           | 18                    |
| Equivalence with incandescent | 144                   |
| lamp(W)                       |                       |
| Colour Render Index (Ra)      | >Ra80                 |
| Colour Temperature (K)        | 4200K                 |
| Materials                     | Aluminium Die Casting |
| Protection Class              | II                    |
| Dimmable                      | No                    |
| EEI                           | A to A <sup>++</sup>  |
| Warm-up time up to 60 %of     | Instant Full Light    |
| the full light output         |                       |
| Luminous Flux (Im)            | 1170                  |
| Luminous Efficacy (Im/W)      | 65                    |
| Rated Life (hrs)              | 30.000                |
| IP Rating                     | 20                    |
| Power Factor                  | >0.5                  |
| Beam Angle                    | 24°                   |
| Starting Time                 | <0.2s                 |
| Number of ON-OFF cycling      | x20000                |
|                               |                       |