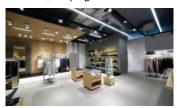

## **Applications**

• Tracking lighting is your best choice when compared to other lights for areas such as dining rooms, kitchens, shoping center and even offices.