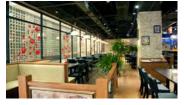

# **Applications**

• Tracking lighting is your best choice when compared to other lights for areas such as dining rooms, kitchens, shoping center and even offices.