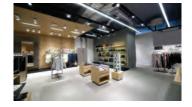

# **Applications**

• Tracking lighting is your best choice when compared to other lights for areas such as dining rooms, kitchens, shoping center and even offices.