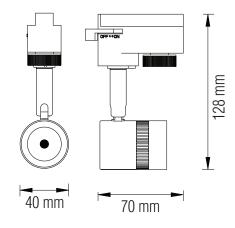

# LED TRACKLIGHT



## **Technical Drawing**



### **Photometric Diagram**



Product&Family Code: 018 008 0005



| Technical Data                                  |                      |
|-------------------------------------------------|----------------------|
| Voltage (V)                                     | 220-240V             |
| Product Wattage (W)                             | 5                    |
| Equivalence with incandescent lamp(W)           | 40                   |
| Colour Render Index (Ra)                        | >Ra70                |
| Colour Temperature (K)                          | 4200K                |
| Materials                                       | Aluminium            |
| Protection Class                                | II                   |
| Dimmable                                        | No