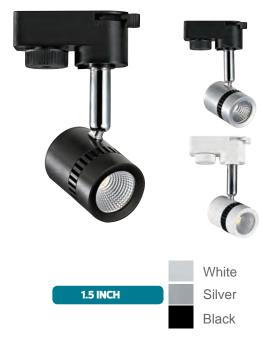

# LED TRACKLIGHT

# **Applications**

• Tracking lighting is your best choice when compared to other lights for areas such as dining rooms, kitchens, shoping center and even offices.

#### **Features**

- High Lumen and CRI, Good quality & Constant Current driver.
- High heat dissipation, low carbon and environmental protection.
- COB LED Lamp Base.
- Very low energy consuption.