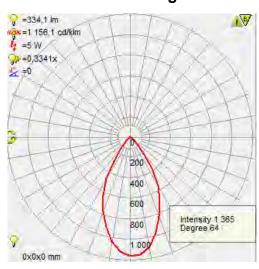

### **Photometric Diagram**

Product&Family Code: 018 008 0005

| Technical Data                                  |                      |
|-------------------------------------------------|----------------------|
| Voltage (V)                                     | 220-240V             |
| Product Wattage (W)                             | 5                    |
| Equivalence with incandescent lamp(W)           | 40                   |
| Colour Render Index (Ra)                        | >Ra70                |
| Colour Temperature (K)                          | 4200K                |
| Materials                                       | Aluminium            |
| Protection Class                                | II                   |
| Dimmable                                        | No                   |
| EEI                                             | A to A <sup>++</sup> |
| Warm-up time up to 60 %of the full light output | Instant Full Light   |
| Luminous Flux (Im)                              | 334                  |
| Luminous Efficacy (Im/W)                        | 66                   |
| Rated Life (hrs)                                | 40.000               |
| IP Rating                                       | 20                   |
| Power Factor                                    | >0.7                 |
| Beam Angle                                      | 55°                  |
| Starting Time                                   | <0.2s                |
| Number of ON-OFF cycling                        | x20000               |